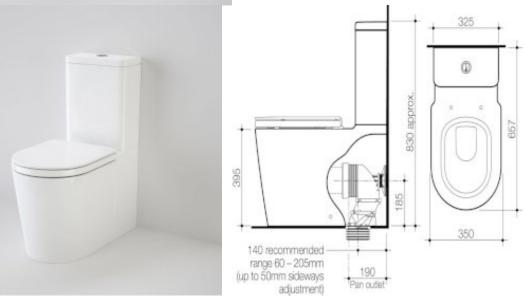

- Back entry cistern - Universal trap for S or P trap installations - Liano WFCC  $\operatorname{\mathsf{pan}}$  - Liano VC cistern - Includes quick release soft close thin lid seat option -Patented Uni-Orbital Connector included - Match with Liano basin, tapware and accessory ranges

## **PRODUCT CODES**

766200W Liano Wall Faced Toilet Suite \$1,431.00\*

© COPYRIGHT 2014 - CAROMA INDUSTRIES LIMITED

\*All price are recommended retail inclusive of GST in AUD. To be used as a guide only, prices may vary between model variations, and are subject to change without notice.