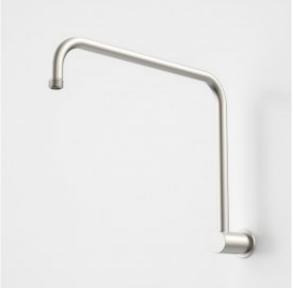

\*Durable brass body construction \*Wall-mounted \*Shower head not included (matching Urbane II shower head available) \*Available in Chrome, Matte Black, PVD Brushed Nickel, PVD Brushed Brass, PVD Gunmetal \*20-year warranty \*Match with complete Urbane II Bathroom Collection

## **PRODUCT CODES**

| 99642C  | Urbane | II U | pswept | Shower | Arm - | 400mm | - Chrome         | \$129.00* |
|---------|--------|------|--------|--------|-------|-------|------------------|-----------|
| 99642B  | Urbane | II U | pswept | Shower | Arm - | 400mm | - Matte Black    | \$145.00* |
| 99642GM | Urbane | II U | pswept | Shower | Arm - | 400mm | - Gunmetal       | \$169.00* |
| 99642BB | Urbane | II U | pswept | Shower | Arm - | 400mm | - Brushed Brass  | \$169.00* |
| 99642BN | Urbane | II U | pswept | Shower | Arm - | 400mm | - Brushed Nickel | \$169.00* |