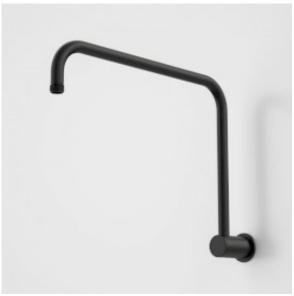

\*Durable brass body construction \*Wall-mounted \*Shower head not included (matching Urbane II shower head available) \*Available in Chrome, Matte Black, PVD Brushed Nickel, PVD Brushed Brass, PVD Gunmetal \*20-year warranty \*Match with complete Urbane II Bathroom Collection

## **PRODUCT CODES**

| 99642C  | Urbane | II U | pswept | Shower | Arm - | 400mm | - Chrome         | \$129.00* |
|---------|--------|------|--------|--------|-------|-------|------------------|-----------|
| 99642B  | Urbane | II U | pswept | Shower | Arm - | 400mm | - Matte Black    | \$145.00* |
| 99642GM | Urbane | II U | pswept | Shower | Arm - | 400mm | - Gunmetal       | \$169.00* |
| 99642BB | Urbane | II U | pswept | Shower | Arm - | 400mm | - Brushed Brass  | \$169.00* |
| 99642BN | Urbane | II U | pswept | Shower | Arm - | 400mm | - Brushed Nickel | \$169.00* |