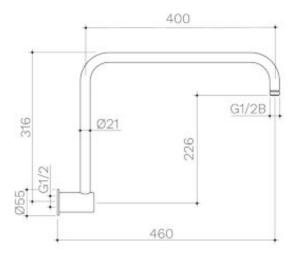

## **PRODUCT CODES**

| 99642C  | Urbane | II U | pswept | Shower | Arm - | 400mm | - Chrome         | \$129.00* |
|---------|--------|------|--------|--------|-------|-------|------------------|-----------|
| 99642B  | Urbane | II U | pswept | Shower | Arm - | 400mm | - Matte Black    | \$145.00* |
| 99642GM | Urbane | II U | pswept | Shower | Arm - | 400mm | - Gunmetal       | \$169.00* |
| 99642BB | Urbane | II U | pswept | Shower | Arm - | 400mm | - Brushed Brass  | \$169.00* |
| 99642BN | Urbane | II U | pswept | Shower | Arm - | 400mm | - Brushed Nickel | \$169.00* |