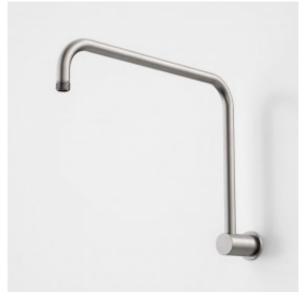

\*Durable brass body construction \*Wall-mounted \*Shower head not included (matching Urbane II shower head available) \*Available in Chrome, Matte Black, PVD Brushed Nickel, PVD Brushed Brass, PVD Gunmetal \*20-year warranty \*Match with complete Urbane II Bathroom Collection

## **PRODUCT CODES**

| 99642C  | Urbane | II U | pswept | Shower | Arm - | 400mm | - Chrome         | \$129.00* |
|---------|--------|------|--------|--------|-------|-------|------------------|-----------|
| 99642B  | Urbane | II U | pswept | Shower | Arm - | 400mm | - Matte Black    | \$145.00* |
| 99642GM | Urbane | II U | pswept | Shower | Arm - | 400mm | - Gunmetal       | \$169.00* |
| 99642BB | Urbane | II U | pswept | Shower | Arm - | 400mm | - Brushed Brass  | \$169.00* |
| 99642BN | Urbane | II U | pswept | Shower | Arm - | 400mm | - Brushed Nickel | \$169.00* |