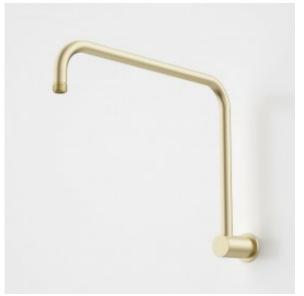

\*Durable brass body construction \*Wall-mounted \*Shower head not included (matching Urbane II shower head available) \*Available in Chrome, Matte Black, PVD Brushed Nickel, PVD Brushed Brass, PVD Gunmetal \*20-year warranty \*Match with complete Urbane II Bathroom Collection

## **PRODUCT CODES**

| 99642C  | Urbane | II U | pswept | Shower | Arm - | 400mm | - Chrome         | \$129.00* |
|---------|--------|------|--------|--------|-------|-------|------------------|-----------|
| 99642B  | Urbane | II U | pswept | Shower | Arm - | 400mm | - Matte Black    | \$145.00* |
| 99642GM | Urbane | II U | pswept | Shower | Arm - | 400mm | - Gunmetal       | \$169.00* |
| 99642BB | Urbane | II U | pswept | Shower | Arm - | 400mm | - Brushed Brass  | \$169.00* |
| 99642BN | Urbane | II U | pswept | Shower | Arm - | 400mm | - Brushed Nickel | \$169.00* |