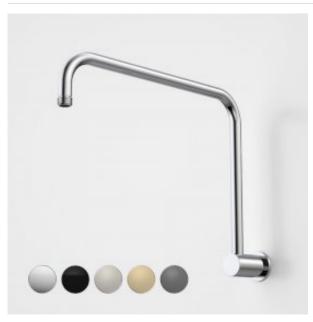

## **URBANE II 460MM UPSWEPT SHOWER ARM**

VISIT SPECIFY.CAROMA.COM.AU

The below products have been shared with you through the Caroma Specify website.

Visit **specify.caroma.com.au** to find more inspirational and innovative bathroom products.

## HRRANE II 460MM HRSWERT SHOWER ARM

Your shower is one of the most important features of your bathroom and the slim, sleek design of Urbane II Showers is perfect for an effortless modern design. Choosing the right type of shower for your bathroom from the Urbane II Showers Collection will ensure a luxurious showering experience every time.

\*Durable brass body construction \*Wall-mounted \*Shower head not included (matching Urbane II shower head available) \*Available in Chrome, Matte Black, PVD Brushed Nickel, PVD Brushed Brass, PVD Gunmetal \*20-year warranty \*Match with complete Urbane II Bathroom Collection

## **PRODUCT CODES**

| 99642C  | Urbane | II U | pswept | Shower | Arm - | 400mm | - Chrome         | \$129.00* |
|---------|--------|------|--------|--------|-------|-------|------------------|-----------|
| 99642B  | Urbane | II U | pswept | Shower | Arm - | 400mm | - Matte Black    | \$145.00* |
| 99642GM | Urbane | II U | pswept | Shower | Arm - | 400mm | - Gunmetal       | \$169.00* |
| 99642BB | Urbane | II U | pswept | Shower | Arm - | 400mm | - Brushed Brass  | \$169.00* |
| 99642BN | Urbane | II U | pswept | Shower | Arm - | 400mm | - Brushed Nickel | \$169.00* |