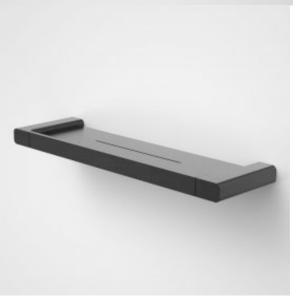

 $\hbox{$^*$Constructed from high quality brass for long lasting durability $^*$Easy DIY Installation $^*$Durable satin black finish}$ 

## **PRODUCT CODES**

| 99610BL | Luna Metal Shelf Black          | \$173.00* |
|---------|---------------------------------|-----------|
| 99610BN | Luna Metal Shelf Brushed Nickel | \$173.00* |
| 99610BB | Luna Metal Shelf Brushed Brass  | \$173.00* |
| 99610C  | Luna Metal Shelf                | \$157.00* |