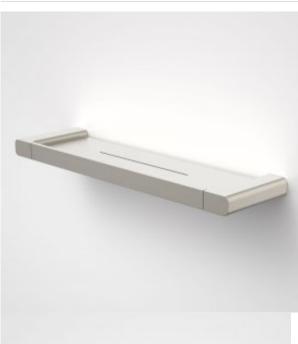

## **PRODUCT CODES**

| 99610BL | Luna Metal Shelf Black          | \$173.00* |
|---------|---------------------------------|-----------|
| 99610BN | Luna Metal Shelf Brushed Nickel | \$173.00* |
| 99610BB | Luna Metal Shelf Brushed Brass  | \$173.00* |
| 99610C  | Luna Metal Shelf                | \$157.00* |