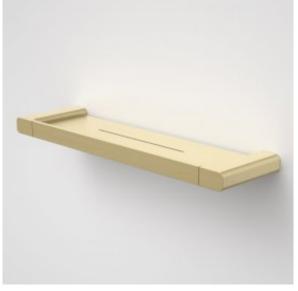

## **PRODUCT CODES**

| 99610BL | Luna Metal Shelf Black          | \$173.00* |
|---------|---------------------------------|-----------|
| 99610BN | Luna Metal Shelf Brushed Nickel | \$173.00* |
| 99610BB | Luna Metal Shelf Brushed Brass  | \$173.00* |
| 99610C  | Luna Metal Shelf                | \$157.00* |