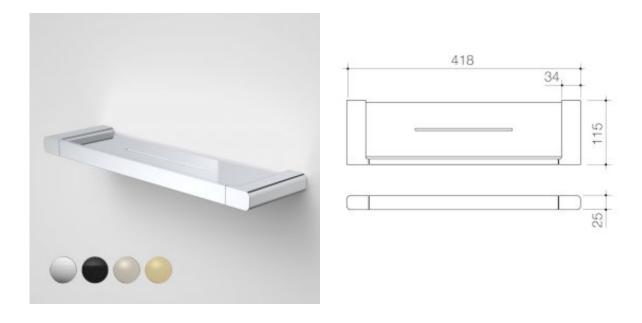

## **PRODUCT CODES**

| 99610BL | Luna Metal Shelf Black          | \$173.00* |
|---------|---------------------------------|-----------|
| 99610BN | Luna Metal Shelf Brushed Nickel | \$173.00* |
| 99610BB | Luna Metal Shelf Brushed Brass  | \$173.00* |
| 99610C  | Luna Metal Shelf                | \$157.00* |