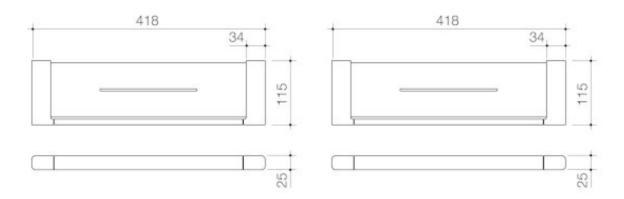

## **PRODUCT CODES**

| 99610BL | Luna Metal Shelf Black          | \$173.00* |
|---------|---------------------------------|-----------|
| 99610BN | Luna Metal Shelf Brushed Nickel | \$173.00* |
| 99610BB | Luna Metal Shelf Brushed Brass  | \$173.00* |
| 99610C  | Luna Metal Shelf                | \$157.00* |