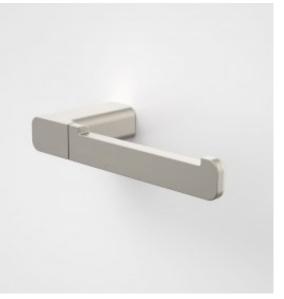

\*Constructed from high quality brass for long lasting durability \*Easy DIY Installation \*Durable brushed nickel finish

## **PRODUCT CODES**

| 99607BN | Luna Toilet Roll Holder Brushed Nickel | \$54.00* |
|---------|----------------------------------------|----------|
| 99607BL | Luna Toilet Roll Holder Black          | \$53.60* |
| 99607BB | Luna Toilet Roll Holder Brushed Brass  | \$54.00* |
| 99607C  | Luna Toilet Roll Holder                | \$48.70* |