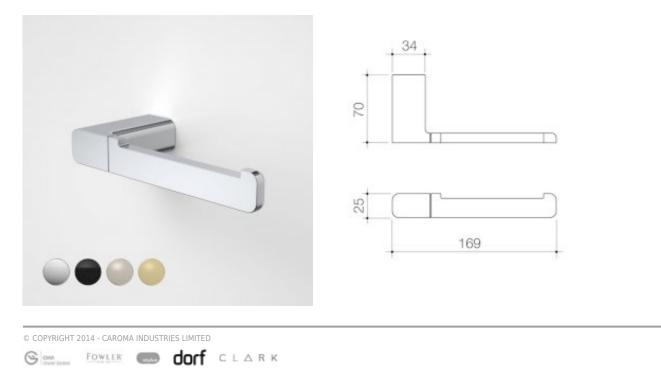

## **PRODUCT CODES**

| 99607BN | Luna Toilet Roll Holder Brushed Nickel | \$54.00* |
|---------|----------------------------------------|----------|
| 99607BL | Luna Toilet Roll Holder Black          | \$53.60* |
| 99607BB | Luna Toilet Roll Holder Brushed Brass  | \$54.00* |
| 99607C  | Luna Toilet Roll Holder                | \$48.70* |