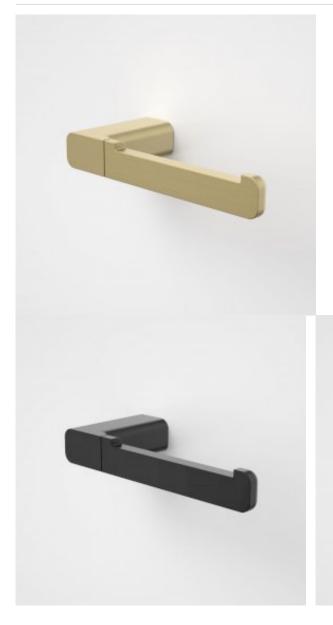

## **PRODUCT CODES**

| 99607BN | Luna Toilet Roll Holder Brushed Nickel | \$54.00* |
|---------|----------------------------------------|----------|
| 99607BL | Luna Toilet Roll Holder Black          | \$53.60* |
| 99607BB | Luna Toilet Roll Holder Brushed Brass  | \$54.00* |
| 99607C  | Luna Toilet Roll Holder                | \$48.70* |