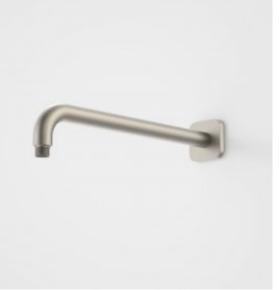

## LUNA RIGHT ANGLE SHOWER ARM

The Luna collection offers timeless and enduring bathroom essentials that are well-designed with Australian ingenuity to suit your lifestyle. The extensive product range features soft curves and sleek, modern designs in on-trend colours to create an everyday luxury bathroom experience.

 $^{*}\mbox{Constructed}$  from high quality brass for long lasting durability  $^{*}\mbox{Durable}$  brushed nickel finish

## **PRODUCT CODES**

| 90390BN Luna Right Angle Shower Arm Brushed Nickel | \$134.00* |
|----------------------------------------------------|-----------|
| 90390BL Luna Right Angle Shower Arm Black          | \$134.00* |
| 90390BB Luna Right Angle Shower Arm Brushed Brass  | \$134.00* |
| 90390C Luna Right Angle Shower Arm                 | \$122.00* |