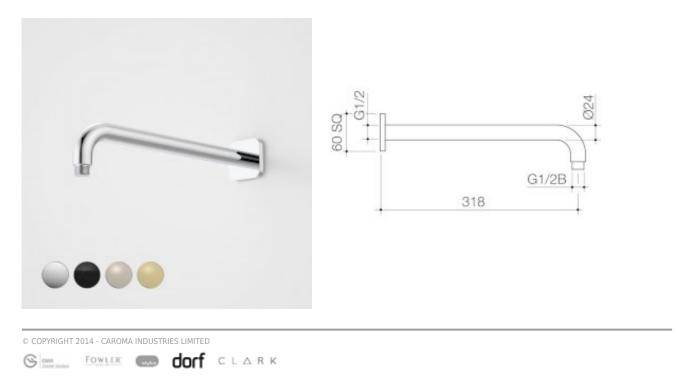

## LUNA RIGHT ANGLE SHOWER ARM

The Luna collection offers timeless and enduring bathroom essentials that are well-designed with Australian ingenuity to suit your lifestyle. The extensive product range features soft curves and sleek, modern designs in on-trend colours to create an everyday luxury bathroom experience.

 $^{*}\mbox{Constructed}$  from high quality brass for long lasting durability  $^{*}\mbox{Durable}$  brushed nickel finish

## **PRODUCT CODES**

| 90390BN Luna Right Angle Shower Arm Brushed Nickel | \$134.00* |
|----------------------------------------------------|-----------|
| 90390BL Luna Right Angle Shower Arm Black          | \$134.00* |
| 90390BB Luna Right Angle Shower Arm Brushed Brass  | \$134.00* |
| 90390C Luna Right Angle Shower Arm                 | \$122.00* |