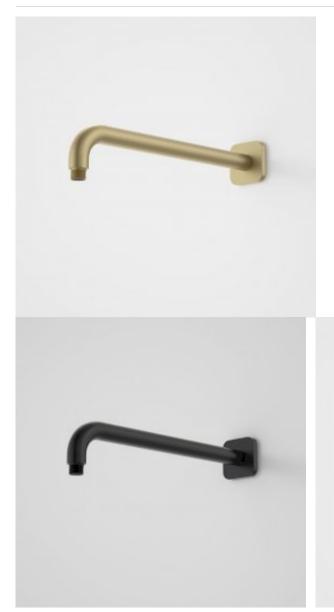

## LUNA RIGHT ANGLE SHOWER ARM

The Luna collection offers timeless and enduring bathroom essentials that are well-designed with Australian ingenuity to suit your lifestyle. The extensive product range features soft curves and sleek, modern designs in on-trend colours to create an everyday luxury bathroom experience.

## **PRODUCT CODES**

| 90390BN Luna Right Angle Shower Arm Brushed Nickel | \$134.00* |
|----------------------------------------------------|-----------|
| 90390BL Luna Right Angle Shower Arm Black          | \$134.00* |
| 90390BB Luna Right Angle Shower Arm Brushed Brass  | \$134.00* |
| 90390C Luna Right Angle Shower Arm                 | \$122.00* |