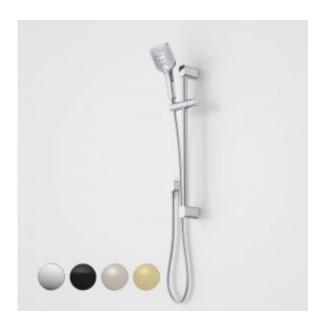

## **PRODUCT CODES**

| 90384BL4F Luna | Multifunction  | Rail Shower | Black          | \$288.00* |
|----------------|----------------|-------------|----------------|-----------|
| 90384BN4F Luna | Multifunction  | Rail Shower | Brushed Nickel | \$288.00* |
| 90384BB4F Luna | Multifunction  | Rail Shower | Brushed Brass  | \$288.00* |
| 90384C4F Luna  | Multi-function | Rail Shower | r              | \$262.00* |