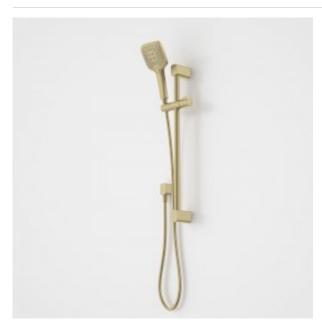

## **PRODUCT CODES**

| 90384BL4F Luna | Multifunction  | Rail Shower | Black          | \$288.00* |
|----------------|----------------|-------------|----------------|-----------|
| 90384BN4F Luna | Multifunction  | Rail Shower | Brushed Nickel | \$288.00* |
| 90384BB4F Luna | Multifunction  | Rail Shower | Brushed Brass  | \$288.00* |
| 90384C4F Luna  | Multi-function | Rail Shower | r              | \$262.00* |