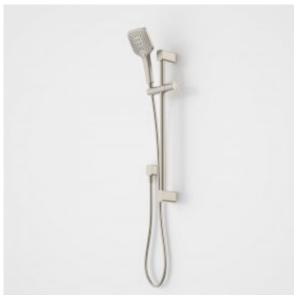

## **PRODUCT CODES**

| 90384BL4F Luna | Multifunction  | Rail Shower | Black          | \$288.00* |
|----------------|----------------|-------------|----------------|-----------|
| 90384BN4F Luna | Multifunction  | Rail Shower | Brushed Nickel | \$288.00* |
| 90384BB4F Luna | Multifunction  | Rail Shower | Brushed Brass  | \$288.00* |
| 90384C4F Luna  | Multi-function | Rail Shower | r              | \$262.00* |