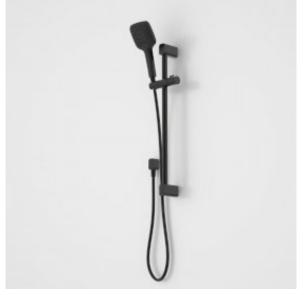

\*Constructed from high quality brass for long lasting durability \*Caroma tapware is 100% leak tested \*Multispray feature \*Easy clean silicone nozzles prevents limescale build up \*Water flow efficiency without compromising on performance \*Premium quality flow regulators to ensure the shower delivers a consistent flow of water under a range of water pressures \*Durable satin black finish

## **PRODUCT CODES**

| 90384BL4F Luna | Multifunction  | Rail Shower | Black          | \$288.00* |
|----------------|----------------|-------------|----------------|-----------|
| 90384BN4F Luna | Multifunction  | Rail Shower | Brushed Nickel | \$288.00* |
| 90384BB4F Luna | Multifunction  | Rail Shower | Brushed Brass  | \$288.00* |
| 90384C4F Luna  | Multi-function | Rail Shower | r              | \$262.00* |