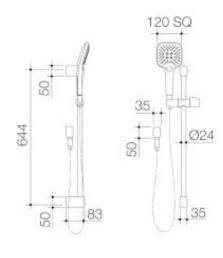

## LUNA MULTI-FUNCTION RAIL SHOWER

The Luna collection offers timeless and enduring bathroom essentials that are well-designed with Australian ingenuity to suit your lifestyle. The extensive product range features soft curves and sleek, modern designs in on-trend colours to create an everyday luxury bathroom experience.

\*Constructed from high quality brass for long lasting durability \*Caroma tapware is 100% leak tested \*Multispray feature \*Easy clean silicone nozzles prevents limescale build up \*Water flow efficiency without compromising on performance \*Premium quality flow regulators to ensure the shower delivers a consistent flow of water under a range of water pressures \*Durable satin black finish

## **PRODUCT CODES**

| 90384BL4F Luna | Multifunction  | Rail Shower | Black          | \$288.00* |
|----------------|----------------|-------------|----------------|-----------|
| 90384BN4F Luna | Multifunction  | Rail Shower | Brushed Nickel | \$288.00* |
| 90384BB4F Luna | Multifunction  | Rail Shower | Brushed Brass  | \$288.00* |
| 90384C4F Luna  | Multi-function | Rail Shower | r              | \$262.00* |