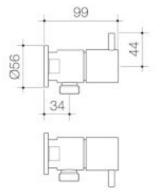

## **PRODUCT CODES**

90336BL Luna Lever Washing Machine Tap Set Black \$190.00\*

90336C Luna Lever Washing Machine Tap Set \$173.00\*

© COPYRIGHT 2014 - CAROMA INDUSTRIES LIMITED

\*All price are recommended retail inclusive of GST in AUD. To be used as a guide only, prices may vary between model variations, and are subject to change without notice. A number of brands and products on this page are the subject of registered trade marks, register designs and/or registered patents. View full disclaimer on specify.caroma.com.au