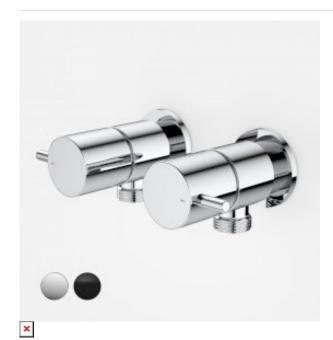

## **LUNA LEVER WASHING MACHINE TAP SET**

The below products have been shared with you through the Caroma Specify website.

Visit specify.caroma.com.au to find more inspirational and innovative bathroom products.

## LUNA LEVER WASHING MACHINE TAP SET

The Luna collection offers timeless and enduring bathroom essentials that are well-designed with Australian ingenuity to suit your lifestyle. The extensive product range features soft curves and sleek, modern designs in on-trend colours to create an everyday luxury bathroom experience

\*Modern cylindrical shape for easy clean and care \*Half turn ceramic disc cartridge provides long lasting performance \*Constructed from high quality brass for long lasting durability \*Caroma tapware is 100% leak tested \*Water flow efficient without compromising the experience \*Durable satin black finish