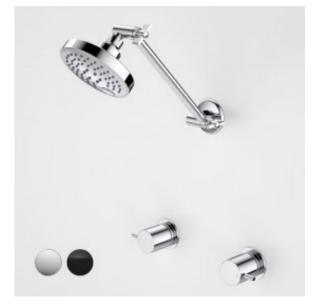

## LUNA LEVER SHOWER TAP SET

The Luna collection offers timeless and enduring bathroom essentials that are well-designed with Australian ingenuity to suit your lifestyle. The extensive product range features soft curves and sleek, modern designs in on-trend colours to create an everyday luxury bathroom experience.

\*Modern cylindrical shape for easy clean and care \*Half turn ceramic disc cartridge provides long lasting performance \*Constructed from high quality brass for long lasting durability \*Caroma tapware is 100% leak tested \*Water flow efficient without compromising the experience \*Durable satin black finish \*Three spray functions via push button for added comfort \*Easy clean silicone nozzles prevents limescale build up

## **PRODUCT CODES**

| 90332BL3A | Luna Lever Shower Set Black | \$286.00* |
|-----------|-----------------------------|-----------|
| 90332C3A  | Luna Lever Shower Tap Set   | \$260.00* |

\*All price are recommended retail inclusive of GST in AUD. To be used as a guide only, prices may vary between model variations, and are subject to change without notice. A number of brands and products on this page are the subject of registered trade marks, register designs and/or registered patents. View full disclaimer on specify.caroma.com.au