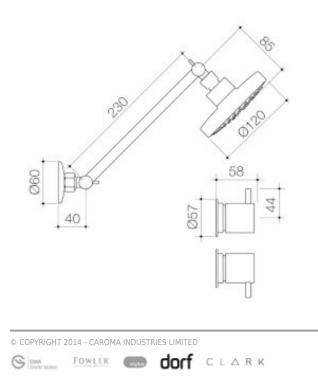

\*Modern cylindrical shape for easy clean and care \*Half turn ceramic disc cartridge provides long lasting performance \*Constructed from high quality brass for long lasting durability \*Caroma tapware is 100% leak tested \*Water flow efficient without compromising the experience \*Durable satin black finish \*Three spray functions via push button for added comfort \*Easy clean silicone nozzles prevents limescale build up

## **PRODUCT CODES**

| 90332BL3A | Luna Lever Shower Set Black | \$286.00* |
|-----------|-----------------------------|-----------|
| 90332C3A  | Luna Lever Shower Tap Set   | \$260.00* |

\*All price are recommended retail inclusive of GST in AUD. To be used as a guide only, prices may vary between model variations, and are subject to change without notice. A number of brands and products on this page are the subject of registered trade marks, register designs and/or registered patents. View full disclaimer on specify.caroma.com.au