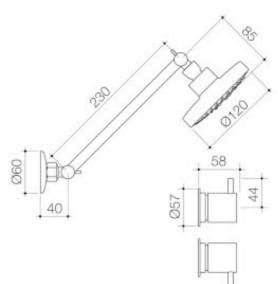

\*Modern cylindrical shape for easy clean and care \*Half turn ceramic disc cartridge provides long lasting performance \*Constructed from high quality brass for long lasting durability \*Caroma tapware is 100% leak tested \*Water flow efficient without compromising the experience \*Durable satin black finish \*Three spray functions via push button for added comfort \*Easy clean silicone nozzles prevents limescale build up

## **PRODUCT CODES**

| 90332BL3A | Luna Lever Shower Set Black | \$286.00* |
|-----------|-----------------------------|-----------|
| 90332C3A  | Luna Lever Shower Tap Set   | \$260.00* |

\*All price are recommended retail inclusive of GST in AUD. To be used as a guide only, prices may vary between model variations, and are subject to change without notice. A number of brands and products on this page are the subject of registered trade marks, register designs and/or registered patents. View full disclaimer on specify.caroma.com.au