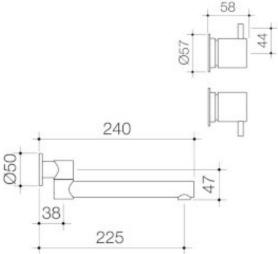

## **PRODUCT CODES**

90331BL4A Luna Lever Laundry Set Black \$286.00\*

90331C4A Luna Lever Laundry Tap Set \$260.00\*

© COPYRIGHT 2014 - CAROMA INDUSTRIES LIMITED

\*All price are recommended retail inclusive of GST in AUD. To be used as a guide only, prices may vary between model variations, and are subject to change without notice.