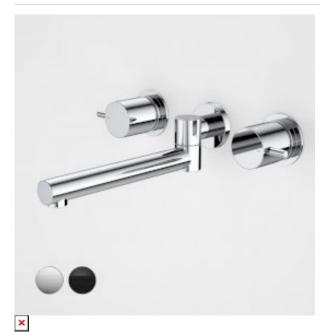

## LUNA LEVER LAUNDRY TAP SET

The Luna collection offers timeless and enduring bathroom essentials that are well-designed with Australian ingenuity to suit your lifestyle. The extensive product range features soft curves and sleek, modern designs in on-trend colours to create an everyday luxury bathroom experience

\*Modern cylindrical shape for easy clean and care \*Half turn ceramic disc cartridge provides long lasting performance \*Constructed from high quality brass for long lasting durability \*Caroma tapware is 100% leak tested \*Water flow efficient without compromising the experience \*Durable satin black finish

## **PRODUCT CODES**

90331BL4A Luna Lever Laundry Set Black \$286.00\*

90331C4A Luna Lever Laundry Tap Set \$260.00\*

© COPYRIGHT 2014 - CAROMA INDUSTRIES LIMITED

\*All price are recommended retail inclusive of GST in AUD. To be used as a guide only, prices may vary between model variations, and are subject to change without notice.