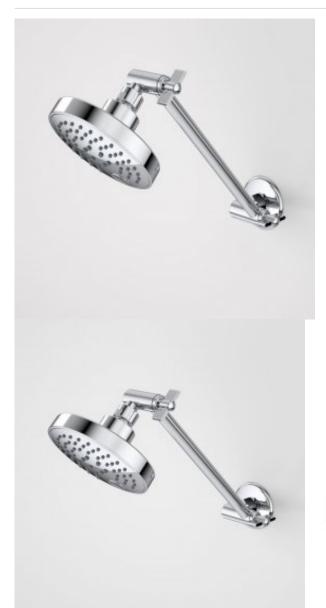

## LUNA ADJUSTABLE SHOWER AND ARM

VISIT SPECIFY CAROMA COM AL

The below products have been shared with you through the Caroma Specify website.

Visit **specify.caroma.com.au** to find more inspirational and innovative bathroom products.

## LUNA ADUISTABLE SHOWER AND ARM

The Luna collection offers timeless and enduring bathroom essentials that are well-designed with Australian ingenuity to suit your lifestyle. The extensive product range features soft curves and sleek, modern designs in on-trend colours to create an everyday luxury bathroom experience.