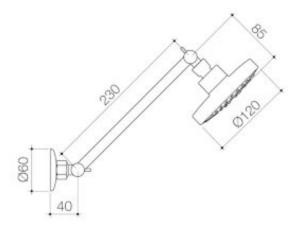

Designed to save water- Hard wearing metal construction- Modern cylindrical shape for easy clean and care

## **PRODUCT CODES**

| 90304C3A  | Luna Adjustable Shower And Arm       | \$112.00* |
|-----------|--------------------------------------|-----------|
| 90304BL3A | Luna Adjustable Shower And Arm Black | \$123.00* |