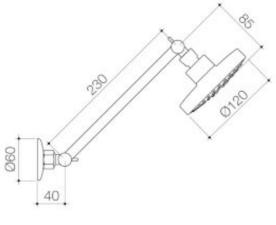

Designed to save water- Hard wearing metal construction- Modern cylindrical shape for easy clean and care

## **PRODUCT CODES**

| 90304C3A  | Luna Adjustable Shower And Arm       | \$112.00* |
|-----------|--------------------------------------|-----------|
| 90304BL3A | Luna Adjustable Shower And Arm Black | \$123.00* |