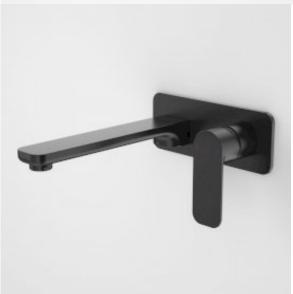

\*Constructed from high quality brass for long lasting durability \*Caroma tapware is 100% leak tested \*Easy clean silicone aerator prevents limescale build up \*Water flow efficiency without compromising on performance \*Durable satin black finish

## **PRODUCT CODES**

| 68186BL6A | Luna | Wall | Basin/Bath | Mixer | Black          | \$309.00* |
|-----------|------|------|------------|-------|----------------|-----------|
| 68186BB6A | Luna | Wall | Basin/Bath | Mixer | Brushed Brass  | \$309.00* |
| 68186BN6A | Luna | Wall | Basin/Bath | Mixer | Brushed Nickel | \$309.00* |
| 68186C6A  | Luna | Wall | Basin/bath | mixer | chrome         | \$281.00* |