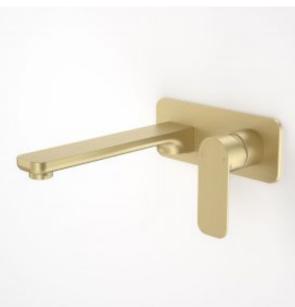

## **PRODUCT CODES**

| 68186BL6A | Luna | Wall | Basin/Bath | Mixer | Black          | \$309.00* |
|-----------|------|------|------------|-------|----------------|-----------|
| 68186BB6A | Luna | Wall | Basin/Bath | Mixer | Brushed Brass  | \$309.00* |
| 68186BN6A | Luna | Wall | Basin/Bath | Mixer | Brushed Nickel | \$309.00* |
| 68186C6A  | Luna | Wall | Basin/bath | mixer | chrome         | \$281.00* |