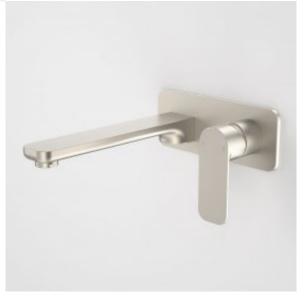

## **PRODUCT CODES**

| 68186BL6A | Luna | Wall | Basin/Bath | Mixer | Black          | \$309.00* |
|-----------|------|------|------------|-------|----------------|-----------|
| 68186BB6A | Luna | Wall | Basin/Bath | Mixer | Brushed Brass  | \$309.00* |
| 68186BN6A | Luna | Wall | Basin/Bath | Mixer | Brushed Nickel | \$309.00* |
| 68186C6A  | Luna | Wall | Basin/bath | mixer | chrome         | \$281.00* |