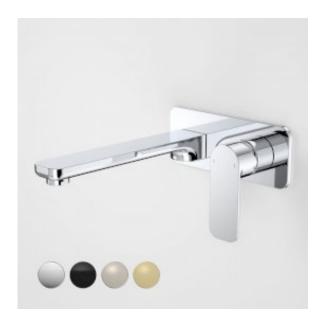

## **PRODUCT CODES**

| 68186BL6A | Luna | Wall | Basin/Bath | Mixer | Black          | \$309.00* |
|-----------|------|------|------------|-------|----------------|-----------|
| 68186BB6A | Luna | Wall | Basin/Bath | Mixer | Brushed Brass  | \$309.00* |
| 68186BN6A | Luna | Wall | Basin/Bath | Mixer | Brushed Nickel | \$309.00* |
| 68186C6A  | Luna | Wall | Basin/bath | mixer | chrome         | \$281.00* |