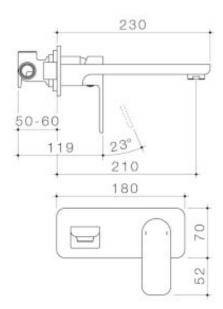

## LUNA WALL BASIN/BATH MIXER 6 STAR

VISIT SPECIFY.CAROMA.COM.AU

The below products have been shared with you through the Caroma Specify website.

Visit **specify.caroma.com.au** to find more inspirational and innovative bathroom products.

## LINA WALL DAGIN/DATH MIVED & STAD

The Luna collection offers timeless and enduring bathroom essentials that are well-designed with Australian ingenuity to suit your lifestyle. The extensive product range features soft curves and sleek, modern designs in on-trend colours to create an everyday luxury bathroom experience.

## **PRODUCT CODES**

| 68186BL6A | Luna | Wall | Basin/Bath | Mixer | Black          | \$309.00* |
|-----------|------|------|------------|-------|----------------|-----------|
| 68186BB6A | Luna | Wall | Basin/Bath | Mixer | Brushed Brass  | \$309.00* |
| 68186BN6A | Luna | Wall | Basin/Bath | Mixer | Brushed Nickel | \$309.00* |
| 68186C6A  | Luna | Wall | Basin/bath | mixer | chrome         | \$281.00* |