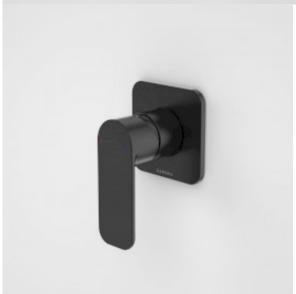

## **PRODUCT CODES**

| 68184C  | Luna Bath/Shower Mixer                | \$183.00* |
|---------|---------------------------------------|-----------|
| 68184BN | Luna Bath/Shower Mixer Brushed Nickel | \$201.00* |
| 68184BL | Luna Bath/Shower Mixer Black          | \$201.00* |
| 68184BB | Luna Bath/Shower Mixer Brushed Brass  | \$201.00* |