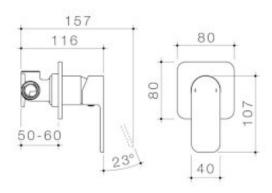

## LUNA BATH/SHOWER MIXER

The Luna collection offers timeless and enduring bathroom essentials that are well-designed with Australian ingenuity to suit your lifestyle. The extensive product range features soft curves and sleek, modern designs in on-trend colours to create an everyday luxury bathroom experience.

- Chrome finish - Stylish, timeless design - Matching Luna Toilets, Basins and Baths available  $\,$ 