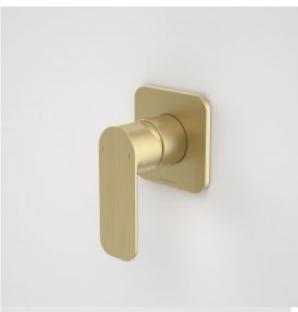

## **PRODUCT CODES**

| 68184C  | Luna Bath/Shower Mixer                | \$183.00* |
|---------|---------------------------------------|-----------|
| 68184BN | Luna Bath/Shower Mixer Brushed Nickel | \$201.00* |
| 68184BL | Luna Bath/Shower Mixer Black          | \$201.00* |
| 68184BB | Luna Bath/Shower Mixer Brushed Brass  | \$201.00* |