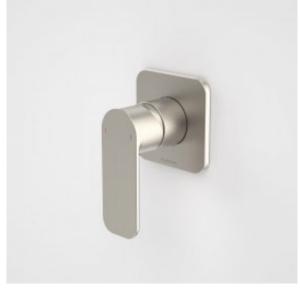

## **PRODUCT CODES**

| 68184C  | Luna Bath/Shower Mixer                | \$183.00* |
|---------|---------------------------------------|-----------|
| 68184BN | Luna Bath/Shower Mixer Brushed Nickel | \$201.00* |
| 68184BL | Luna Bath/Shower Mixer Black          | \$201.00* |
| 68184BB | Luna Bath/Shower Mixer Brushed Brass  | \$201.00* |