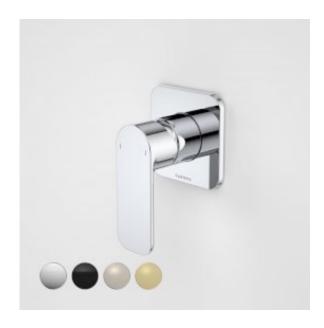

- Chrome finish - Stylish, timeless design - Matching Luna Toilets, Basins and Baths available  $\,$ 

## **PRODUCT CODES**

| 68184C  | Luna Bath/Shower Mixer                | \$183.00* |
|---------|---------------------------------------|-----------|
| 68184BN | Luna Bath/Shower Mixer Brushed Nickel | \$201.00* |
| 68184BL | Luna Bath/Shower Mixer Black          | \$201.00* |
| 68184BB | Luna Bath/Shower Mixer Brushed Brass  | \$201.00* |