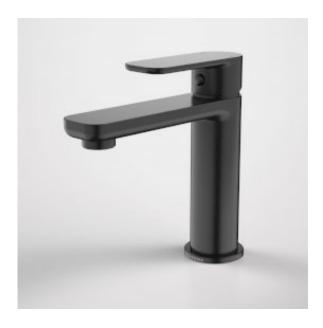

## **PRODUCT CODES**

| 68181C6A  | Luna Basin Mixer Chrome 6 Star  | \$233.00* |
|-----------|---------------------------------|-----------|
| 68181BL6A | Luna Basin Mixer Black          | \$256.00* |
| 68181BN6A | Luna Basin Mixer Brushed Nickel | \$256.00* |
| 68181BB6A | Luna Basin Mixer Brushed Brass  | \$256.00* |