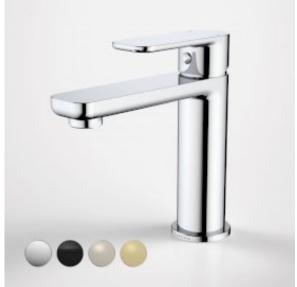

## **PRODUCT CODES**

| 68181C6A  | Luna Basin Mixer Chrome 6 Star  | \$233.00* |
|-----------|---------------------------------|-----------|
| 68181BL6A | Luna Basin Mixer Black          | \$256.00* |
| 68181BN6A | Luna Basin Mixer Brushed Nickel | \$256.00* |
| 68181BB6A | Luna Basin Mixer Brushed Brass  | \$256.00* |