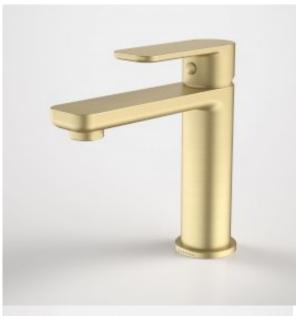

## **PRODUCT CODES**

| 68181C6A  | Luna Basin Mixer Chrome 6 Star  | \$233.00* |
|-----------|---------------------------------|-----------|
| 68181BL6A | Luna Basin Mixer Black          | \$256.00* |
| 68181BN6A | Luna Basin Mixer Brushed Nickel | \$256.00* |
| 68181BB6A | Luna Basin Mixer Brushed Brass  | \$256.00* |