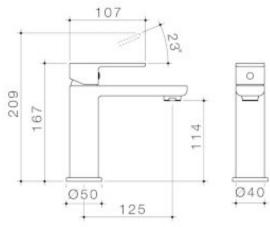

## **LUNA BASIN MIXER 6 STAR**

VISIT SPECIFY.CAROMA.COM.AU

The below products have been shared with you through the Caroma Specify website.

Visit **specify.caroma.com.au** to find more inspirational and innovative bathroom products.

## LUNA BASIN MIYER 6 STAR

The Luna collection offers timeless and enduring bathroom essentials that are well-designed with Australian ingenuity to suit your lifestyle. The extensive product range features soft curves and sleek, modern designs in on-trend colours to create an everyday luxury bathroom experience.