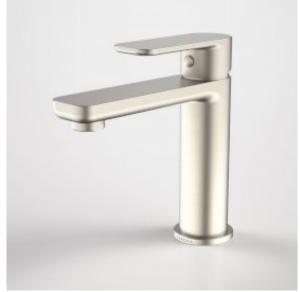

## **PRODUCT CODES**

| 68181C6A  | Luna Basin Mixer Chrome 6 Star  | \$233.00* |
|-----------|---------------------------------|-----------|
| 68181BL6A | Luna Basin Mixer Black          | \$256.00* |
| 68181BN6A | Luna Basin Mixer Brushed Nickel | \$256.00* |
| 68181BB6A | Luna Basin Mixer Brushed Brass  | \$256.00* |