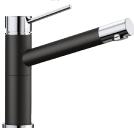

### **ALTAA** Anthracite

**ALTAG** Rock Grey

#### Material:

Available in anthracite and chrome, black and chrome, rock grey and chrome and white and