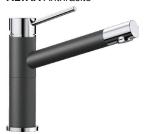

### **ALTAA** Anthracite

**ALTAG** Rock Grey

#### Material:

Available in anthracite and chrome, black and chrome, rock grey and chrome and white and