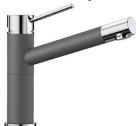

### **ALTAA** Anthracite

**ALTAG** Rock Grey

#### Material:

Available in anthracite and chrome, black and chrome, rock grey and chrome and white and