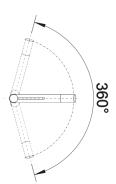

## 360° Swivel Spout

Allows better access to the sink for washing large items.

## **Line Drawings**