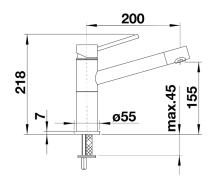

#### **Dimensions:**

200mm spout length 155mm spout height 218mm tap height

### **Mounting Hole:**

Ø 35 mm tap hole required

## **Line Drawings**