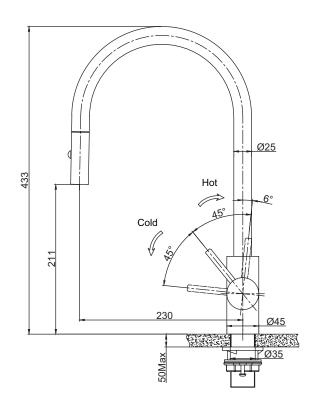

## **PRODUCT INFORMATION**

| Style                      | Pull-Out Vegie Spray                                                |
|----------------------------|---------------------------------------------------------------------|
| Tap Swivel Spout (degrees) | 180°                                                                |
| Cut-Out Size               | Ø 35mm                                                              |
| WELS                       | 5 star / 6 Lpm Reg No: T37067                                       |
| Min. (PSI)                 | 7.25                                                                |
| Max. (PSI)                 | 72.5                                                                |
| Min. (kPa)                 | 50kPa                                                               |
| Max. (kPa)                 | 500kPa                                                              |
| Finish                     | Black Steel                                                         |
| Warranty                   | 5 years parts and labour<br>15 years cartridge only<br>*T&C's apply |

**PLEASE NOTE:** Large and heavy taps should ideally be mounted directly through the solid benchtop or fully supported from underneath. For all other swivel taps, we recommend the use of the Franke Tap Support Arm to provide additional support. Please ensure all Franke tapware is installed at a pressure of no greater than 500 kPa in accordance with AS/NZS3500 and insist that your plumber flushes all of the water supply lines before installing tapware. Failure to do so may void warranty.