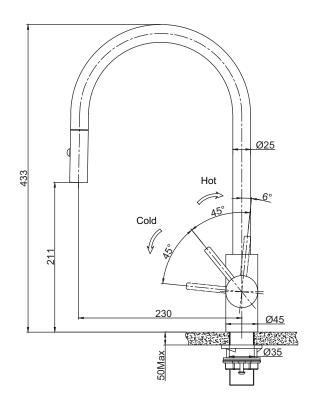

## **PRODUCT INFORMATION**

| Style                      | Pull-Out Vegie Spray                                                |
|----------------------------|---------------------------------------------------------------------|
| Tap Swivel Spout (degrees) | 180°                                                                |
| Cut-Out Size               | Ø 35mm                                                              |
| WELS                       | 5 star / 6 Lpm Reg No: T37066                                       |
| Min. (PSI)                 | 7.25                                                                |
| Max. (PSI)                 | 72.5                                                                |
| Min. (kPa)                 | 50kPa                                                               |
| Max. (kPa)                 | 500kPa                                                              |
| Finish                     | Stainless Steel                                                     |
| Warranty                   | 5 years parts and labour<br>15 years cartridge only<br>*T&C's apply |

**PLEASE NOTE:** Large and heavy taps should ideally be mounted directly through the solid benchtop or fully supported from underneath. For all other swivel taps, we recommend the use of the Franke Tap Support Arm to provide additional support. Please ensure all Franke tapware is installed at a pressure of no greater than 500 kPa in accordance with AS/NZS3500 and insist that your plumber flushes all of the water supply lines before installing tapware. Failure to do so may void warranty.