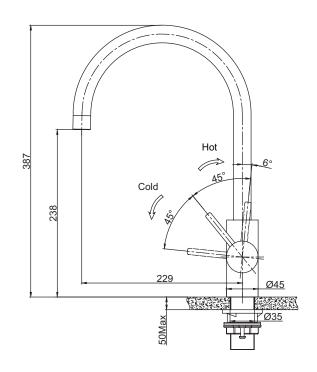

## **PRODUCT INFORMATION**

| Style                      | Non Pull-Out                                                        |
|----------------------------|---------------------------------------------------------------------|
| Tap Swivel Spout (degrees) | 180°                                                                |
| Cut-Out Size               | Ø 35mm                                                              |
| WELS                       | 5 star / 6 Lpm Reg No: T36852                                       |
| Min. (PSI)                 | 7.25                                                                |
| Max. (PSI)                 | 72.5                                                                |
| Min. (kPa)                 | 50kPa                                                               |
| Max. (kPa)                 | 500kPa                                                              |
| Finish                     | Gun Metal                                                           |
| Warranty                   | 5 years parts and labour<br>15 years cartridge only<br>*T&C's apply |
|                            |                                                                     |

**PLEASE NOTE:** Large and heavy taps should ideally be mounted directly through the solid benchtop or fully supported from underneath. For all other swivel taps, we recommend the use of the Franke Tap Support Arm to provide additional support. Please ensure all Franke tapware is installed at a pressure of no greater than 500 kPa in accordance with AS/NZS3500 and insist that your plumber flushes all of the water supply lines before installing tapware. Failure to do so may void warranty.