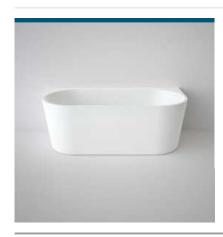

## AURA 1600 BACK TO WALL FREESTANDING BATH

code

AU6WFW

Combine the luxury of a freestanding bath with the practicalities of an island bath. This beautiful oval back to wall bath, is perfect for bathrooms limited in space. A seamless design with minimalist styling, sitting flush to the wall is not only easy to clean but opens up the choice of tapware to wall bath mixers. Available in three sizes, there is a one or two person bath ready for a relaxing soak.