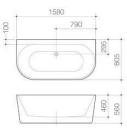

## AURA 1600 BACK TO WALL FREESTANDING BATH

code

AU6WFW

Combine the luxury of a freestanding bath with the practicalities of an island bath. This beautiful oval back to wall bath, is perfect for bathrooms limited in space. A seamless design with minimalist styling, sitting flush to the wall is not only easy to clean but opens up the choice of tapware to wall bath mixers. Available in three sizes, there is a one or two person bath ready for a relaxing soak.