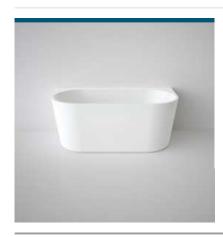

## AURA 1400 BACK TO WALL BATH

code

AU4WFW

Combine the luxury of a freestanding bath with the practicalities of an island bath. This beautiful oval back to wall bath, is perfect for bathrooms limited in space. A seamless design with minimalist styling, sitting flush to the wall is not only easy to clean but opens up the choice of tapware to wall bath mixers. Available in three sizes, there is a one or two person bath ready for a relaxing soak.