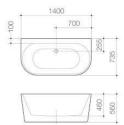

## AURA 1400 BACK TO WALL BATH

code

AU4WFW

Combine the luxury of a freestanding bath with the practicalities of an island bath. This beautiful oval back to wall bath, is perfect for bathrooms limited in space. A seamless design with minimalist styling, sitting flush to the wall is not only easy to clean but opens up the choice of tapware to wall bath mixers. Available in three sizes, there is a one or two person bath ready for a relaxing soak.