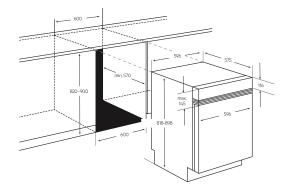

#### Dimensions

Total height (mm) - 818, Total width (mm) - 596, Total depth (mm) - 575, Height adjustment (mm) - 80, Cabinet requirement excluding worktop (height) -820-900, Cabinet requirement excluding worktop(width) - 600, Cabinet requirement excluding worktop (depth) - 570