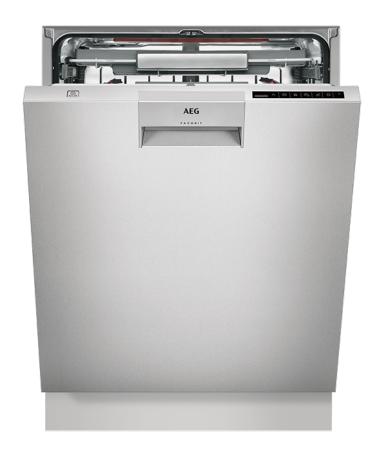

## FFE83800PM

60cm stainless steel built-under dishwasher with ComfortLift™ basket, 8 programs, 14 place settings, inverter motor, SoftGrip and ProClean™ satellite spray arm to deliver superior glass care.

## **Features**

- AirDry
- ComfortLift<sup>TM</sup>
- ComfortRails
- 14 place setting
- Satellite Spray Arm
- AUTO Sense program
- ProZone adapts to each item
- Extra tall tub for large items
- TimeSaver
- Quick 30 minutes 60 C program
- Time Beam
- Removable cutlery drawer
- XtraDry
- FlexiLift basket
- My Favourite
- Aqua Control