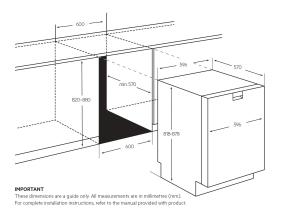

## Dimensions

Total height (mm) - 818, Total width (mm) - 596, Total depth (mm) - 570, Height adjustment (mm) - 60, Cabinet requirement excluding worktop (height) - 820-880, Cabinet requirement excluding worktop(width) - 600, Cabinet requirement excluding worktop (depth) - 570