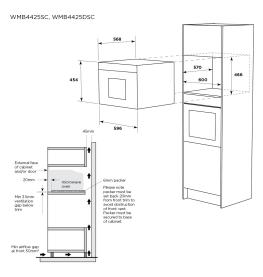

## **Product**

Total height (mm) - 454, Total width (mm) - 595, Total depth (mm) - 568

## Internal

Internal height (mm) - 250, Internal width (mm) - 420, Internal depth (mm) - 420, Turntable diameter (mm) - 360

IMPORTANT

These dimensions are a guide only. All measurements are in millimetres (mm).