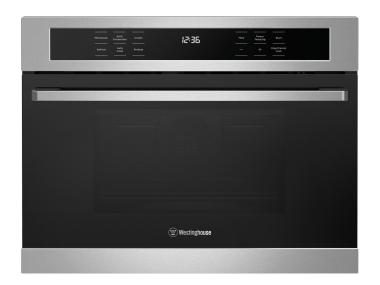

## **WMB4425SC**

44L built-in combination stainless steel microwave with convection and grill functionality. Features 10 program functions, 3 combination modes and 13 Auto cook programs.

## **Features**

- Fully built in design
- Convection and grill cooking
- Combination modes
- Full touch electronic control panel
- Auto Cook Options
- Auto Defrost
- Fingerprint resistant stainless steel
- Grill Rack
- 900W microwave