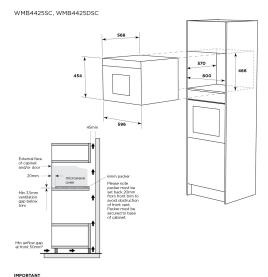

IMPORTANT These dimensions are a guide only. All measurements are in millimetres (mm). For complete installation instructions, refer to the manual provided with product.

## Product

Total height (mm) - 454, Total width (mm) - 595, Total depth (mm) - 568

## Internal

Internal height (mm) - 250, Internal width (mm) - 420, Internal depth (mm) - 420, Turntable diameter (mm) - 360