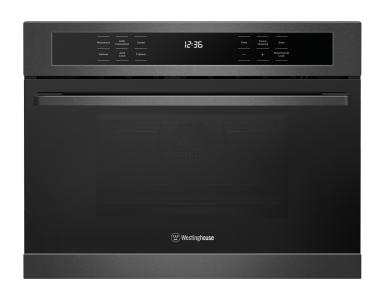

## WMB4425DSC

44L built-in Dark Stainless steel combination microwave with convection and grill functionality. Features 10 program functions, 3 combination modes and 13 Auto cook programs.

## Features

- Fully built in design
- Convection and grill cooking
- Combination modes
- Dark Stainless Steel Finish
- Full touch electronic control panel
- Auto Cook Options
- Auto Defrost
- Grill Rack
- 900W microwave