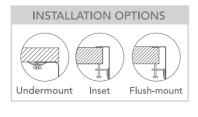

## Salerno

Model Code: SAL360

**Specifications** 

| Description       | Single Bowl, Inset/Undermount Sink               |
|-------------------|--------------------------------------------------|
| Overall Sink Size | 400mm x 450mm x 210mm deep                       |
| Bowl Dimensions   | 360mm x 410mm x 210mm deep                       |
| Drainer Length    | N/A                                              |
| Technic           | Fabrication                                      |
| Material          | Stainless steel SUS304                           |
| Installation      |                                                  |
| Fixings           | Inset & Undermount clips supplied                |
| Template          | N/A                                              |
| Min Cabinet Size  | 500mm                                            |
| Waste Holes       | 1 x 90mm round<br>Compatible with waste disposal |
| Plumbing          |                                                  |
| Waste Fittings    | 1 x (90mm x 2") basket waste included            |
| Overflow          | Rectangular Overflow                             |
| Packaging         |                                                  |
| Carton Type       | EPS protection & skirt                           |
| Gross Weight      | 5.6Kg                                            |
| Carton Size       | 493mm x 286mm x 513mm                            |
| Pack QTY          | 1                                                |