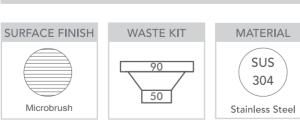

## Salerno

Model Code: SAL360

**Specifications** 

| Description       | Single Bowl, Inset/Undermount Sink               |
|-------------------|--------------------------------------------------|
| Overall Sink Size | 400mm x 450mm x 210mm deep                       |
| Bowl Dimensions   | 360mm x 410mm x 210mm deep                       |
| Drainer Length    | N/A                                              |
| Technic           | Fabrication                                      |
| Material          | Stainless steel SUS304                           |
| Installation      |                                                  |
| Fixings           | Inset & Undermount clips supplied                |
| Template          | N/A                                              |
| Min Cabinet Size  | 500mm                                            |
| Waste Holes       | 1 x 90mm round<br>Compatible with waste disposal |
| Plumbing          |                                                  |
| Waste Fittings    | 1 x (90mm x 2") basket waste included            |
| Overflow          | Rectangular Overflow                             |
| Packaging         |                                                  |
| Carton Type       | EPS protection & skirt                           |
| Gross Weight      | 5.6Kg                                            |
| Carton Size       | 493mm x 286mm x 513mm                            |
| Pack QTY          | 1                                                |