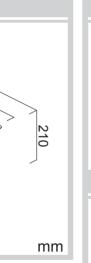

## Salerno

Model Code: SAL360

**Specifications** 

| Description       | Single Bowl, Inset/Undermount Sink               |
|-------------------|--------------------------------------------------|
| Overall Sink Size | 400mm x 450mm x 210mm deep                       |
| Bowl Dimensions   | 360mm x 410mm x 210mm deep                       |
| Drainer Length    | N/A                                              |
| Technic           | Fabrication                                      |
| Material          | Stainless steel SUS304                           |
| Installation      |                                                  |
| Fixings           | Inset & Undermount clips supplied                |
| Template          | N/A                                              |
| Min Cabinet Size  | 500mm                                            |
| Waste Holes       | 1 x 90mm round<br>Compatible with waste disposal |
| Plumbing          |                                                  |
| Waste Fittings    | 1 x (90mm x 2") basket waste included            |
| Overflow          | Rectangular Overflow                             |
| Packaging         |                                                  |
| Carton Type       | EPS protection & skirt                           |
| Gross Weight      | 5.6Kg                                            |
| Carton Size       | 493mm x 286mm x 513mm                            |
| Pack QTY          | 1                                                |