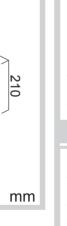

## Salerno

Model Code: SAL360

**Specifications** 

| Description       | Single Bowl, Inset/Undermount Sink               |
|-------------------|--------------------------------------------------|
| Overall Sink Size | 400mm x 450mm x 210mm deep                       |
| Bowl Dimensions   | 360mm x 410mm x 210mm deep                       |
| Drainer Length    | N/A                                              |
| Technic           | Fabrication                                      |
| Material          | Stainless steel SUS304                           |
| Installation      |                                                  |
| Fixings           | Inset & Undermount clips supplied                |
| Template          | N/A                                              |
| Min Cabinet Size  | 500mm                                            |
| Waste Holes       | 1 x 90mm round<br>Compatible with waste disposal |
| Plumbing          |                                                  |
| Waste Fittings    | 1 x (90mm x 2") basket waste included            |
| Overflow          | Rectangular Overflow                             |
| Packaging         |                                                  |
| Carton Type       | EPS protection & skirt                           |
| Gross Weight      | 5.6Kg                                            |
| Carton Size       | 493mm x 286mm x 513mm                            |
| Pack QTY          | 1                                                |