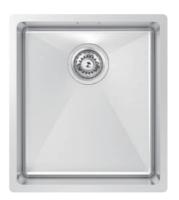

## Salerno

Model Code: SAL360

**Specifications** 

| Description       | Single Bowl, Inset/Undermount Sink               |
|-------------------|--------------------------------------------------|
| Overall Sink Size | 400mm x 450mm x 210mm deep                       |
| Bowl Dimensions   | 360mm x 410mm x 210mm deep                       |
| Drainer Length    | N/A                                              |
| Technic           | Fabrication                                      |
| Material          | Stainless steel SUS304                           |
| Installation      |                                                  |
| Fixings           | Inset & Undermount clips supplied                |
| Template          | N/A                                              |
| Min Cabinet Size  | 500mm                                            |
| Waste Holes       | 1 x 90mm round<br>Compatible with waste disposal |
| Plumbing          |                                                  |
| Waste Fittings    | 1 x (90mm x 2") basket waste included            |
| Overflow          | Rectangular Overflow                             |
| Packaging         |                                                  |
| Carton Type       | EPS protection & skirt                           |
| Gross Weight      | 5.6Kg                                            |
| Carton Size       | 493mm x 286mm x 513mm                            |
| Pack QTY          | 1                                                |