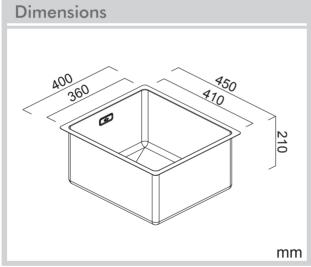

## Salerno

Model Code: SAL360

**Specifications** 

| Description       | Single Bowl, Inset/Undermount Sink               |
|-------------------|--------------------------------------------------|
| Overall Sink Size | 400mm x 450mm x 210mm deep                       |
| Bowl Dimensions   | 360mm x 410mm x 210mm deep                       |
| Drainer Length    | N/A                                              |
| Technic           | Fabrication                                      |
| Material          | Stainless steel SUS304                           |
| Installation      |                                                  |
| Fixings           | Inset & Undermount clips supplied                |
| Template          | N/A                                              |
| Min Cabinet Size  | 500mm                                            |
| Waste Holes       | 1 x 90mm round<br>Compatible with waste disposal |
| Plumbing          |                                                  |
| Waste Fittings    | 1 x (90mm x 2") basket waste included            |
| Overflow          | Rectangular Overflow                             |
| Packaging         |                                                  |
| Carton Type       | EPS protection & skirt                           |
| Gross Weight      | 5.6Kg                                            |
| Carton Size       | 493mm x 286mm x 513mm                            |
| Pack QTY          | 1                                                |