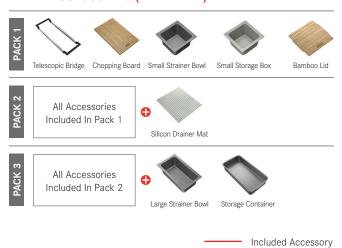

s              | 840 x 480mm           |
| Cabinet Base            | 600mm                 |
| Bowl Size               | 420 x 415 x 200mm/34L |
| Bowl Radius             | 50mm                  |
| Cut-Out Size            | 837 x 457mm, cr=15    |
| <b>Cut-Out Template</b> | No                    |
| Waste Outlet            | Semi Integrated Waste |
| Overflow                | Yes                   |
| Tap Holes               | ø35mm                 |
| Remote Waste            | No                    |
| Finish                  | Stainless Steel       |
| Warranty                | 50 Years              |
|                         |                       |

**NOTE:** Cut-out dimensions are a guide only, please use the actual sink as your template.

#### **ALL-IN ACCESSORIES (AVAILABLE)**



### **ADDITIONAL ACCESSORIES**



#### **FEATURES & BENEFITS**













--- Available Accessory