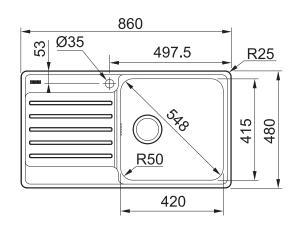

#### **PRODUCT INFORMATION**

| Installation            | Topmount              |
|-------------------------|-----------------------|
| Dimensions              | 840 x 480mm           |
| Cabinet Base            | 600mm                 |
| Bowl Size               | 420 x 415 x 200mm/34L |
| Bowl Radius             | 50mm                  |
| Cut-Out Size            | 837 x 457mm, cr=15    |
| <b>Cut-Out Template</b> | No                    |
| Waste Outlet            | Semi Integrated Waste |
| Overflow                | Yes                   |
| Tap Holes               | ø35mm                 |
| Remote Waste            | No                    |
| Finish                  | Stainless Steel       |
| Warranty                | 50 Years              |
|                         |                       |

**NOTE:** Cut-out dimensions are a guide only, please use the actual sink as your template.