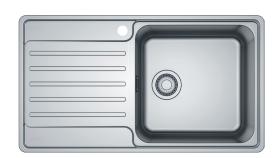

#### **PRODUCT INFORMATION**

| Installation            | Topmount              |
|-------------------------|-----------------------|
| Dimensions              | 840 x 480mm           |
| Cabinet Base            | 600mm                 |
| Bowl Size               | 420 x 415 x 200mm/34L |
| Bowl Radius             | 50mm                  |
| Cut-Out Size            | 837 x 457mm, cr=15    |
| <b>Cut-Out Template</b> | No                    |
| Waste Outlet            | Semi Integrated Waste |
| Overflow                | Yes                   |
| Tap Holes               | ø35mm                 |
| Remote Waste            | No                    |
| Finish                  | Stainless Steel       |
| Warranty                | 50 Years              |
|                         |                       |