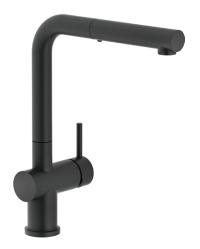

## TA 7611MB ACTIVE PLUS TAP

## **PRODUCT INFORMATION**

| Pull-Out Spray                                                      |
|---------------------------------------------------------------------|
| 360°                                                                |
| Ø 35mm                                                              |
| 5 star/5.0 Lpm<br>Reg No: T30967                                    |
| 7.25                                                                |
| 72.5                                                                |
| 50kPa                                                               |
| 500kPa                                                              |
| Matte Black                                                         |
| 5 years parts and labour<br>15 years cartridge only<br>*T&C's apply |
|                                                                     |