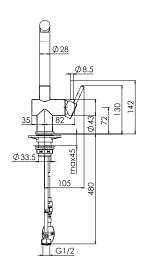

## **PRODUCT INFORMATION**

| Pull-Out Spray                                                      |
|---------------------------------------------------------------------|
| 360°                                                                |
| Ø 35mm                                                              |
| 5 star/5.0 Lpm<br>Reg No: T30967                                    |
| 7.25                                                                |
| 72.5                                                                |
| 50kPa                                                               |
| 500kPa                                                              |
| Matte Black                                                         |
| 5 years parts and labour<br>15 years cartridge only<br>*T&C's apply |
|                                                                     |

**PLEASE NOTE:** Large and heavy taps should ideally be mounted directly through the solid benchtop or fully supported from underneath. For all other swivel taps, we recommend the use of the Franke Tap Support Arm to provide additional support. Please ensure all Franke tapware is installed at a pressure of no greater than 500 kPa in accordance with AS/NZS3500 and insist that your plumber flushes all of the water supply lines before installing tapware. Failure to do so may void warranty.