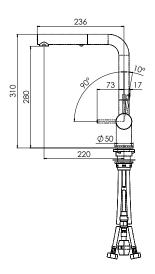

## **PRODUCT INFORMATION**

| Pull-Out Spray                                                      |
|---------------------------------------------------------------------|
| 360°                                                                |
| Ø 35mm                                                              |
| 5 star/5.0 Lpm<br>Reg No: T30967                                    |
| 7.25                                                                |
| 72.5                                                                |
| 50kPa                                                               |
| 500kPa                                                              |
| Matte Black                                                         |
| 5 years parts and labour<br>15 years cartridge only<br>*T&C's apply |
|                                                                     |