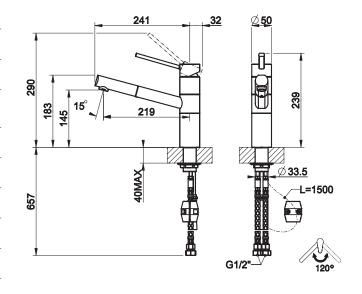

## **PRODUCT INFORMATION**

| Style                      | Pull-Out                                                            |
|----------------------------|---------------------------------------------------------------------|
| Tap Swivel Spout (degrees) | 120°                                                                |
| Cut-Out Size               | Ø 35mm                                                              |
| WELS                       | 4 star/7.5 Lpm<br>Reg No: T31567                                    |
| Min. (PSI)                 | 7.25                                                                |
| Max. (PSI)                 | 72.5                                                                |
| Min. (kPa)                 | 50kPa                                                               |
| Max. (kPa)                 | 500kPa                                                              |
| Finish                     | Matte Black                                                         |
| Warranty                   | 5 years parts and labour<br>15 years cartridge only<br>*T&C's apply |