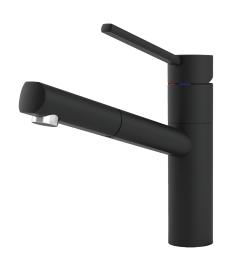

## TA 6851MB OZONE TAP

## **PRODUCT INFORMATION**

| Style                      | Pull-Out                                                            |
|----------------------------|---------------------------------------------------------------------|
| Tap Swivel Spout (degrees) | 120°                                                                |
| Cut-Out Size               | Ø 35mm                                                              |
| WELS                       | 4 star/7.5 Lpm<br>Reg No: T31567                                    |
| Min. (PSI)                 | 7.25                                                                |
| Max. (PSI)                 | 72.5                                                                |
| Min. (kPa)                 | 50kPa                                                               |
| Max. (kPa)                 | 500kPa                                                              |
| Finish                     | Matte Black                                                         |
| Warranty                   | 5 years parts and labour<br>15 years cartridge only<br>*T&C's apply |