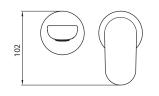

.....

Ø60

265-300 215  $\left| 0 \right| \left| 0 \right|$ 

streamine

www.streamlineproducts.com.au | Ph: 1300 735 352

Dimensions are in millimeters and are subject to manufacturing variations. Streamline reserves the right to vary specifications at any time without notice. Information provided within this specification sheet is correct at the date of printing. Please confirm all particulars with your sales consultant prior to purchase. Version: 1.2 - April 2020