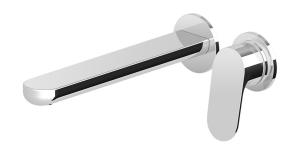

## Nikko Wall Mounted Basin Mixer - 225mm spout

ZKK672 + R99815

WELS: 5 stars

Litres/minute: 5L

WELS License / Reg No: 0023 / T35766

Finishes available: Chrome, Matte Black and Brushed Nickel

80

42