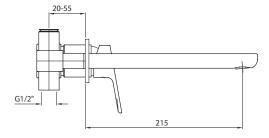

.....

Ø60

265-300 215  $\left| 0 \right| \left| 0 \right|$ 

streamine

www.streamlineproducts.com.au | Ph: 1300 735 352

Dimensions are in millimeters and are subject to manufacturing variations. Streamline reserves the right to vary specifications at any time without notice. Information provided within this specification sheet is correct at the date of printing. Please confirm all particulars with your sales consultant prior to purchase. Version: 1.2 - April 2020