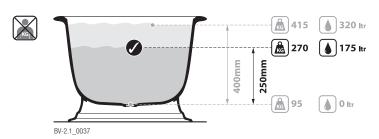

Note: All baths in Australia come standard without an overflow. When installed with optional K50 waste kit, the overflow hole needs to be drilled on site by installer.