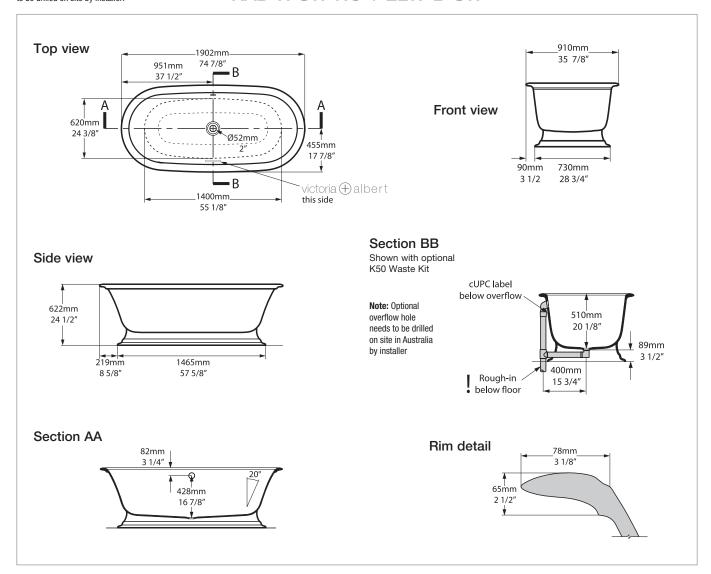

Note: All baths in Australia come standard without an overflow. When installed with optional K50 waste kit, the overflow hole needs to be drilled on site by installer.

## RAD-N-SW-NO + ELW-B-SW

Bath shown with optional K50 waste kit

Recommended wastes: K-12-xx / K-50-xx

Massachusetts Code: Approved cUPC listing by IAPMO: File No. 6574

25 Jahre Garantie bei privater Nutzung 25 ans de garantie pour un usage domestique Garantía de 25 años para uso domestico La sicurezza garantita per uso residenziale per 25 anni