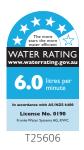

## **TECHNICAL SPECIFICATIONS**

| Style                      | Pull-Out Spray and Light                                                     |
|----------------------------|------------------------------------------------------------------------------|
| Tap Swivel Spout (Degrees) | 270° or 120°                                                                 |
| Spout Reach                | 215mm                                                                        |
| Fastening By               | M33 x 1.5 threaded sleeve                                                    |
| Cut-Out Size               | ø35mm                                                                        |
| WELS Rating                | 5 star / 6 LPM                                                               |
| WELS Registration          | T25606                                                                       |
| Min (PSI), Max (PSI)       | 7.25 / 72.5                                                                  |
| Min (kPa), Max (kPa)       | 50kPa / 500kPa                                                               |
| Finish                     | Chrome                                                                       |
| Warranty                   | 5 years parts and labour<br>15 years cartridge<br>Terms and conditions apply |