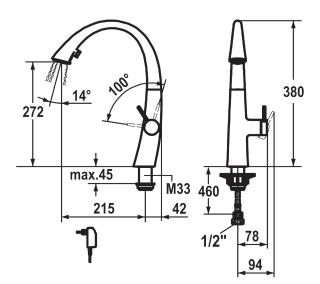

## **TECHNICAL SPECIFICATIONS**

| Style                      | Pull-Out Spray and Light                                                     |
|----------------------------|------------------------------------------------------------------------------|
| Tap Swivel Spout (Degrees) | 270° or 120°                                                                 |
| Spout Reach                | 215mm                                                                        |
| Fastening By               | M33 x 1.5 threaded sleeve                                                    |
| Cut-Out Size               | ø35mm                                                                        |
| WELS Rating                | 5 star / 6 LPM                                                               |
| WELS Registration          | T25606                                                                       |
| Min (PSI), Max (PSI)       | 7.25 / 72.5                                                                  |
| Min (kPa), Max (kPa)       | 50kPa / 500kPa                                                               |
| Finish                     | Chrome                                                                       |
| Warranty                   | 5 years parts and labour<br>15 years cartridge<br>Terms and conditions apply |