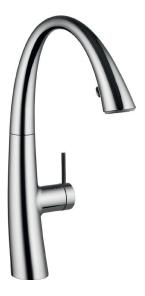

## **TECHNICAL SPECIFICATIONS**

| Style                      | Pull-Out Spray and Light                                                     |
|----------------------------|------------------------------------------------------------------------------|
| Tap Swivel Spout (Degrees) | 270° or 120°                                                                 |
| Spout Reach                | 215mm                                                                        |
| Fastening By               | M33 x 1.5 threaded sleeve                                                    |
| Cut-Out Size               | ø35mm                                                                        |
| WELS Rating                | 5 star / 6 LPM                                                               |
| WELS Registration          | T25606                                                                       |
| Min (PSI), Max (PSI)       | 7.25 / 72.5                                                                  |
| Min (kPa), Max (kPa)       | 50kPa / 500kPa                                                               |
| Finish                     | Chrome                                                                       |
| Warranty                   | 5 years parts and labour<br>15 years cartridge<br>Terms and conditions apply |