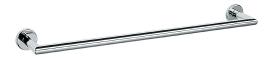

## Plaza Towel Rail 60cm

PZ03

Finish: Chrome or Brushed Stainless Steel

## **Custom Finishes available:**

Specialty finishes available upon request.

The large diameter tubular design, combined with mitred corners, gives the Plaza 60cm towel rail a timeless and contemporary appeal.

Crafted in Italy from high grade stainless steel, you can be assured of Plaza's long lasting looks and durability. The double screw fixing ensures that the accessories remain firmly fixed to the wall.