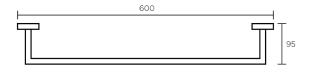

## Plaza Towel Rail 60cm

PZ03

Finish: Chrome or Brushed Stainless Steel

streamine

.....

www.streamlineproducts.com.au | Ph: 1300 735 352

Dimensions are in millimeters and are subject to manufacturing variations. Streamline reserves the right to vary specifications at any time without notice. Information provided within this specification sheet is correct at the date of printing. Please confirm all particulars with your sales consultant prior to purchase. Version: 1.0 - August 2015