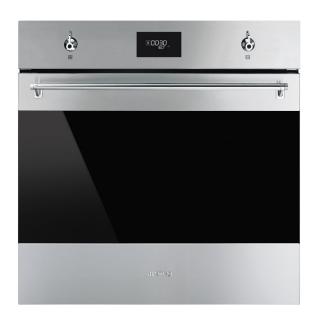

### SFPA6301TVX 60CM CLASSIC THERMOSEAL PYROLYTIC OVEN

#### EAN 8017709289324

Dimensions 597mmW x 592mmH x 571mmD

Finish Fingerprint proof stainless steel Eclipse high visibility black glass

Total functions 10 plus defrost, proving, & sabbath mode

Display COMPACTscreen

Capacity 79L
Cooking levels 5

Thermostat 50 - 280°C Installation Built-in

Programmability Fully programmable
Cleaning Pyrolytic Clean
Lighting 2 x 40W halogen
Supplied accessories 2 x Chrome shelves

2 x Chrome shelves 1 x Chrome grill insert