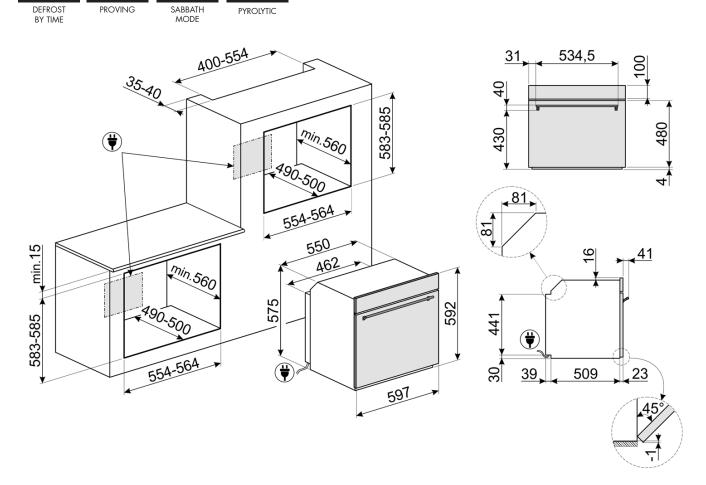

#### EAN 8017709289324

Dimensions 597mmW x 592mmH x 571mmD

Finish Fingerprint proof stainless steel Eclipse high visibility black glass

Total functions 10 plus defrost, proving, & sabbath mode

Display COMPACTscreen

PIZZA

PLEASE NOTE: drawings are not to scale. They are to assist only.

WARNING: technical specifications and product sizes can be varied by the manufacturer without notice. Cutouts for appliances should only be by physical product measurements. The above information is indicative only.