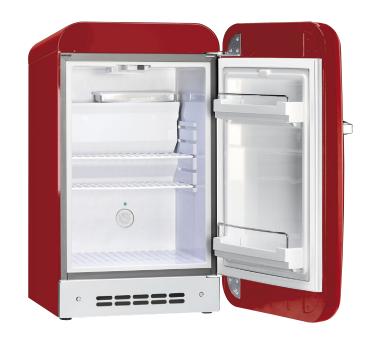

## FAB5 50'S STYLE RETRO REFRIGERATOR

Finish Black, Red, Cream

 $404 \text{mmW} \times 730 \text{mmH} \times 520 \text{mmD}$  (560mm including Dimensions

Refrigerator: 42L **Gross Capacity** 

REFRIGERATOR (Main Compartment)

No. Shelves 2 x adjustable wire shelves

No.Drawers LED Lighting

REFRIGERATOR (Inner door)

1 x adjustable shelf with wire supprt 1 x bottle shelf with wire support No. Shelves

Performance

220-240V, 50Hz Power 10A (3-pin plug)