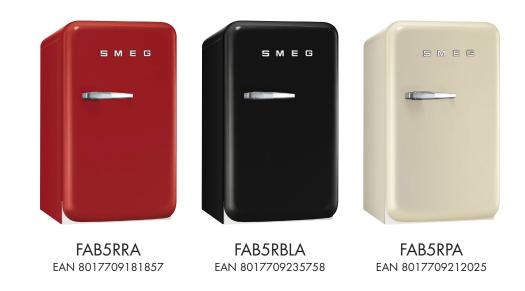

## FAB5 50'S STYLE RETRO REFRIGERATOR

Finish Black, Red, Cream

 $404 \text{mmW} \times 730 \text{mmH} \times 520 \text{mmD}$  (560mm including Dimensions

Refrigerator: 42L **Gross Capacity** 

REFRIGERATOR (Main Compartment)