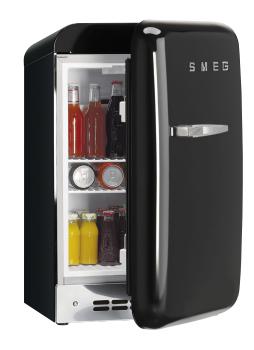

## FAB5 50'S STYLE RETRO REFRIGERATOR

Finish Black, Red, Cream

 $404 \text{mmW} \times 730 \text{mmH} \times 520 \text{mmD}$  (560mm including Dimensions

Refrigerator: 42L **Gross Capacity** 

REFRIGERATOR (Main Compartment)

No. Shelves 2 x adjustable wire shelves

No.Drawers LED Lighting

REFRIGERATOR (Inner door)

1 x adjustable shelf with wire supprt 1 x bottle shelf with wire support No. Shelves

Performance

220-240V, 50Hz Power 10A (3-pin plug)