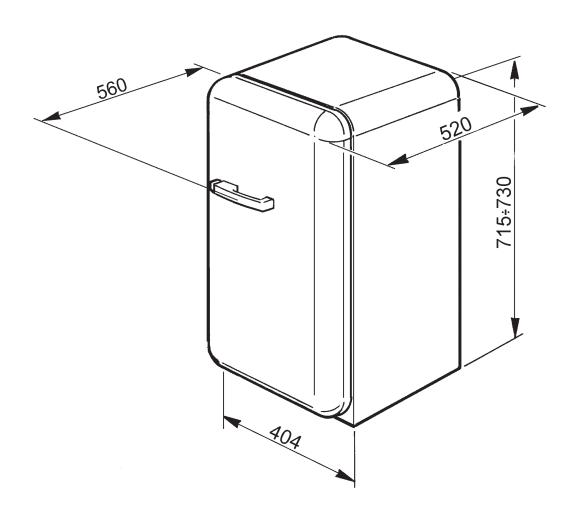

## FAB5 50'S STYLE RETRO REFRIGERATOR

Finish Black, Red, Cream

 $404 \text{mmW} \times 730 \text{mmH} \times 520 \text{mmD}$  (560mm including Dimensions

Refrigerator: 42L **Gross Capacity** 

REFRIGERATOR (Main Compartment)

## FAB5 50'S STYLE RETRO REFRIGERATOR

PLEASE NOTE: drawings are not to scale. They are to assist only.

WARNING: technical specifications and product sizes can be varied by the manufacturer without notice.

Cutouts for appliances should only be by physical product measurements. The above information is indicative only.