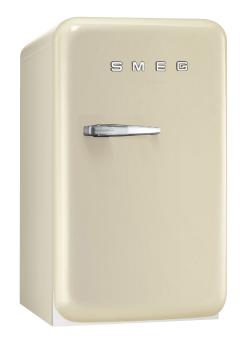

## FAB5 50'S STYLE RETRO REFRIGERATOR

Finish Black, Red, Cream

 $404 \text{mmW} \times 730 \text{mmH} \times 520 \text{mmD}$  (560mm including Dimensions

Refrigerator: 42L **Gross Capacity** 

REFRIGERATOR (Main Compartment)