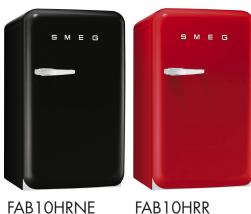

## smeg bar refrigerator, right-hand hinging

FAB10HRR

FAB10HRP EAN 8017709148720 FAB10HRNE EAN 8017709148706 FAB10HRR EAN 8017709148744

960mmH x 543mmW x 632mmD (680mm

including handle)

gross capacity: 135 litre gross