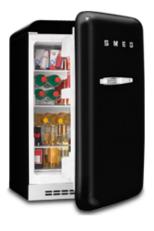

energy consumption: 245 kWh per year

climatic class: SN climatic selector switch

37 dBA

fresh food capacity: 130 litre net

adjustable thermostat automatic defrost chrome bottle holder 2 x adjustable shelves for cans interior light

inner door: 1x bottle shelf, 1 x dairy shelf,

1 x shelf with transparent cover

PLEASE NOTE: drawings are not to scale. They are to assist only.