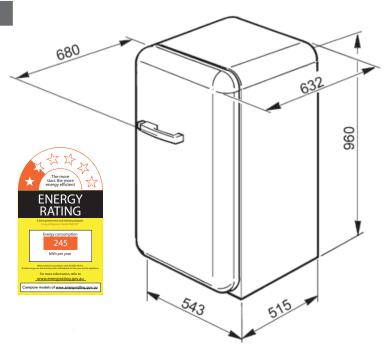

## smeg bar refrigerator, right-hand hinging

FAB10HRR

FAB10HRP EAN 8017709148720 FAB10HRNE EAN 8017709148706 FAB10HRR EAN 8017709148744

960mmH x 543mmW x 632mmD (680mm

including handle)

gross capacity: 135 litre gross

energy consumption: 245 kWh per year

climatic class: SN climatic selector switch

37 dBA

fresh food capacity: 130 litre net

adjustable thermostat automatic defrost chrome bottle holder 2 x adjustable shelves for cans interior light