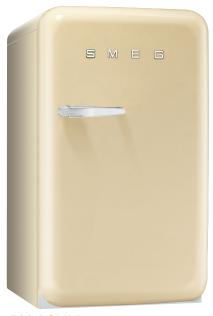

## FAB10H

## smeg bar refrigerator, right-hand hinging

FAB10HRR

FAB10HRP EAN 8017709148720 FAB10HRNE EAN 8017709148706 FAB10HRR EAN 8017709148744

960mmH x 543mmW x 632mmD (680mm

including handle)

gross capacity: 135 litre gross