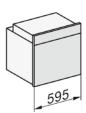

## H 2860 BP 60 cm Oven

| Technical data                   |                |
|----------------------------------|----------------|
| Oven compartment volume in I     | 76             |
| No. of shelf levels              | 5              |
| Shelf level labelling            | •              |
| Oven light                       | 1 halogen spot |
| Temperature regulation in °C     | 30-250         |
| Niche width in mm                | 560-568        |
| Niche height in mm               | 590-595        |
| Niche depth in mm                | 550            |
| Appliance width in mm            | 554            |
| Appliance height in mm           | 579            |
| Appliance depth in mm            | 547            |
| Accessories supplied             |                |
| Baking tray with PerfectClean    | 1              |
| Universal tray with PerfectClean | 1              |
| Grilling and roasting insert     | 1              |
| Wire rack                        | 2              |
| FlexiClip runners                | 1 pair         |
| Removable side racks             | 1 pair         |