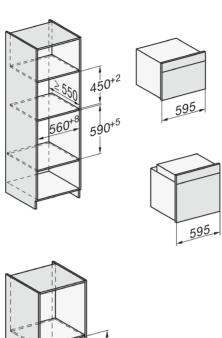

## H 2860 BP 60 cm Oven

| Technical data                   |                |
|----------------------------------|----------------|
| Oven compartment volume in I     | 76             |
| No. of shelf levels              | 5              |
| Shelf level labelling            | •              |
| Oven light                       | 1 halogen spot |
| Temperature regulation in °C     | 30-250         |
| Niche width in mm                | 560-568        |
| Niche height in mm               | 590-595        |
| Niche depth in mm                | 550            |
| Appliance width in mm            | 554            |
| Appliance height in mm           | 579            |
| Appliance depth in mm            | 547            |
| Accessories supplied             |                |
| Baking tray with PerfectClean    | 1              |
| Universal tray with PerfectClean | 1              |
| Grilling and roasting insert     | 1              |
| Wire rack                        | 2              |
| FlexiClip runners                | 1 pair         |
| Removable side racks             | 1 pair         |