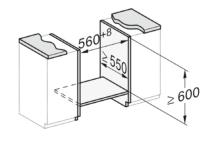

## H 2860 BP 60 cm Oven

| Technical data                   |                |
|----------------------------------|----------------|
| Oven compartment volume in I     | 76             |
| No. of shelf levels              | 5              |
| Shelf level labelling            | •              |
| Oven light                       | 1 halogen spot |
| Temperature regulation in °C     | 30-250         |
| Niche width in mm                | 560-568        |
| Niche height in mm               | 590-595        |
| Niche depth in mm                | 550            |
| Appliance width in mm            | 554            |
| Appliance height in mm           | 579            |
| Appliance depth in mm            | 547            |
| Accessories supplied             |                |
| Baking tray with PerfectClean    | 1              |
| Universal tray with PerfectClean | 1              |
| Grilling and roasting insert     | 1              |
| Wire rack                        | 2              |
| FlexiClip runners                | 1 pair         |
| Removable side racks             | 1 pair         |