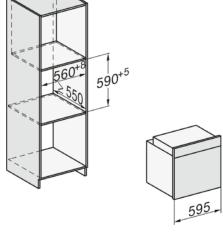

## H 2860 BP 60 cm Oven

| Technical data                   |                |
|----------------------------------|----------------|
| Oven compartment volume in I     | 76             |
| No. of shelf levels              | 5              |
| Shelf level labelling            | •              |
| Oven light                       | 1 halogen spot |
| Temperature regulation in °C     | 30-250         |
| Niche width in mm                | 560-568        |
| Niche height in mm               | 590-595        |
| Niche depth in mm                | 550            |
| Appliance width in mm            | 554            |
| Appliance height in mm           | 579            |
| Appliance depth in mm            | 547            |
| Accessories supplied             |                |
| Baking tray with PerfectClean    | 1              |
| Universal tray with PerfectClean | 1              |
| Grilling and roasting insert     | 1              |
| Wire rack                        | 2              |
| FlexiClip runners                | 1 pair         |
| Removable side racks             | 1 pair         |