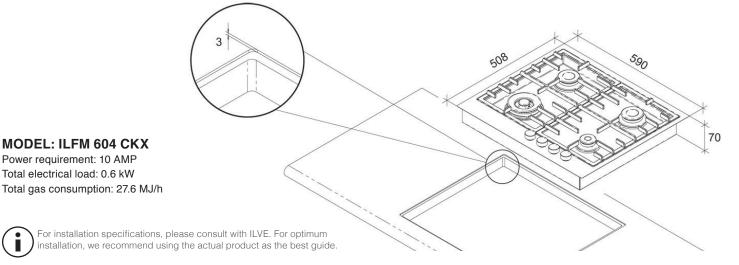

### **ILFM 604 CKX 60CM FLUSHLINE GAS COOKTOP**

#### **ACCESSORIES**

**MODEL: ILFM 604 CKX** Power requirement: 10 AMP Total electrical load: 0.6 kW

· Cast Iron WOK support

10042018

Australia National Telephone Number 1300 MYILVE (694 583) New Zealand Telephone Number 0508 458 369 ILVE showrooms are open Tuesday - Friday from 9am-5pm and Saturdays 10am-4pm. CLOSED Monday & Sunday