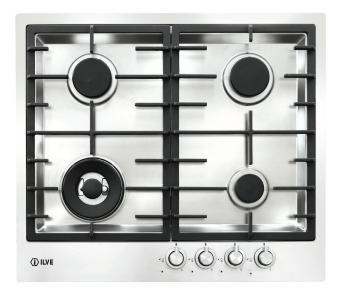

# 60cm Flushline Gas Cooktop

## ILFM60CKX

With ILVE Gas Cooktops, you can simmer at the lowest temperatures that your recipe calls for or go to searing heat instantly. With precision heat you'll have perfect cooking control. Cleaning is easy! There are fewer food trapping cracks and crevices allowing for easy wipe maintenance. The trivets, burner caps and supports are removable and easily cleaned either in a dishwasher or by hand. A stainless steel finish ensures this cook top will co-ordinate beautifully with the design of other ILVE appliances. ILVE have maintained their core values as a family owned business and continue to manufacture appliances that represent the most pure thing in a family - dinner time! The kitchen is, and should always be, a place in a time where the family meets and shares.

## **Colour Palette**

Stainless Steel

### **FEATURES**

- · Stainless Steel
- · 6 kWh total consumption flush mount
- · Front control knobs
- · Cast-iron trivets
- · 10 AMP GPO electrical connection, 3-pin plug

- · Flame failure device fitted to each burner
- · Automatic electronic ignition