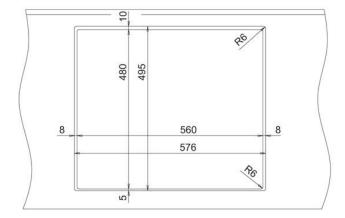

always be, a place in a time where the family meets and shares.

## **Colour Palette**



Stainless Steel



# 60cm Flushline Gas Cooktop



**Cut Out** 

## **ILFM60CKX**

### **ILFM 604 CKX 60CM FLUSHLINE GAS COOKTOP**

### **FEATURES**

- · Stainless Steel
- · 6 kWh total consumption flush mount
- · Front control knobs
- · Cast-iron trivets
- · 10 AMP GPO electrical connection, 3-pin plug

- · Flame failure device fitted to each burner
- · Automatic electronic ignition

#### **CLEANING**

· Easy clean removable trivets and burners

· 4 gas burners:

1 x simmer: 1.0 kWh (3.5mj/h)

2 x medium: 1.75 kWh (6.12mj/h each)

1 x triple-crown WOK: 3.5 kWh (12.25mj/h)

#### **ACCESSORIES**

**MODEL: ILFM 604 CKX** Power requirement: 10 AMP Total electrical load: 0.6 kW

· Cast Iron WOK support





10042018

Australia National Telephone Number 1300 MYILVE (694 583) New Zealand Telephone Number 0508 458 369 ILVE showrooms are open Tuesday - Friday from 9am-5pm and Saturdays 10am-4pm. CLOSED Monday & Sunday

ilve.com.au

NSW & ACT (Head Office) VIC & SA 48-50 Moore Street

1211 Toorak Road Leichhardt Camberwell F 02 8569 4699 F 03 9809 2155

OI D

1/42 Cavendish Road Coorparoo F 07 3397 0850

WA & NT Unit 10/55 Howe Street Osborne Park F 08 9201 9188

TAS (Crisp Ikin) 3 Pear Avenue Derwent Park, 7009 P 03 6272 7386

**New Zealand** PO Box 11.160 Sockburn Christchurch F 03 344 5906

Eurolinx PTY LTD, trading as ILVE Appliances, is continually seeking ways to improve the design specifications, aesthetics and production techniques of its products. As a result alterations to our produc