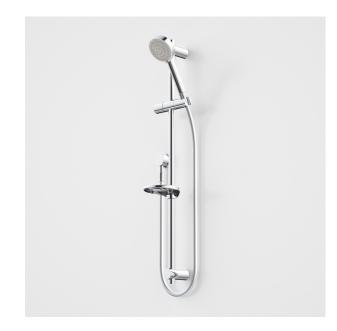

## **Liano Nexus Multifunction Rail Shower**

Model Number : 91053C3A

## **PRODUCT DESCRIPTION**

Stunning and sophisticated in design, the new range of Liano Nexus showers make a stylish statement in any bathroom. Following the latest design trends with smooth, clean lines, the Liano Nexus showers offer a contemporary appearance that complements the complete Liano collection.

## **PRODUCT FEATURES**

- Polished chrome finish
- Three spray options on hand shower for added functionality
- Includes convenient, integrated chrome soap dish
- Easy slide rail height adjustment
- Easy clean silicone nozzles
- $\bullet\,$  Smooth, silverflex shower hose for durability and easy cleaning
- Match with the Caroma Liano collection of toilets, basins, tapware & amp accessories
- WELS Star Rating:3
- WELS Litre per minute:9.00
- WELS license number:0001
- WELS registration number:S09908
- WELS registration expiry date:22/01/2017