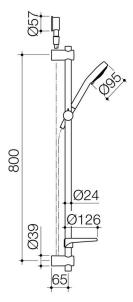

## **Liano Nexus Multifunction Rail Shower**

Model Number : 91053C3A

## **PRODUCT FEATURES**

- Polished chrome finish
- Three spray options on hand shower for added functionality
- Includes convenient, integrated chrome soap dish
- Easy slide rail height adjustment
- Easy clean silicone nozzles
- $\bullet\,$  Smooth, silverflex shower hose for durability and easy cleaning
- Match with the Caroma Liano collection of toilets, basins, tapware & amp accessories
- WELS Star Rating:3
- WELS Litre per minute:9.00
- WELS license number:0001
- WELS registration number:S09908
- WELS registration expiry date:22/01/2017