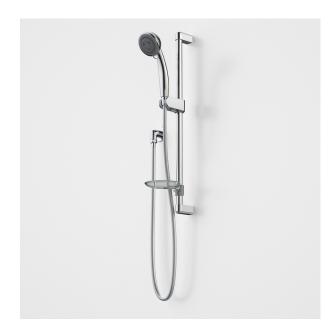

## **Elegance Multifunction Rail Shower**

Model Number: 631176C3A

## PRODUCT DESCRIPTION

Introduce a touch of style to your bathroom with the new Elegance range of showers. Pairing a polished chrome finish with the family-friendly functionality of three spray patterns, Elegance is engineered to perform at best for years to come.

## **PRODUCT FEATURES**

- Polished chrome finish
- Three spray functions for added comfort
- Includes convenient, integrated acrylic soap dish
- Easy clean silicone nozzles
- Smooth, silverflex shower hose for durability and easy cleaning
- Match with the Caroma Elegance range of tapware & Damp accessories
- WELS Star Rating:3
- WELS Litre per minute:9.00
- WELS license number:0001
- WELS registration number:S09963
- WELS registration expiry date:22/01/2017