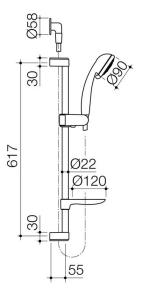

## **Elegance Multifunction Rail Shower**

Model Number: 631176C3A

## PRODUCT DESCRIPTION

Introduce a touch of style to your bathroom with the new Elegance range of showers. Pairing a polished chrome finish with the family-friendly functionality of three spray patterns, Elegance is engineered to perform at best for years to come.

## **PRODUCT FEATURES**

- Polished chrome finish
- Three spray functions for added comfort
- Includes convenient, integrated acrylic soap dish
- Easy clean silicone nozzles
- Smooth, silverflex shower hose for durability and easy cleaning
- Match with the Caroma Elegance range of tapware & Damp accessories
- WELS Star Rating:3
- WELS Litre per minute:9.00
- WELS license number:0001
- WELS registration number:S09963
- WELS registration expiry date:22/01/2017