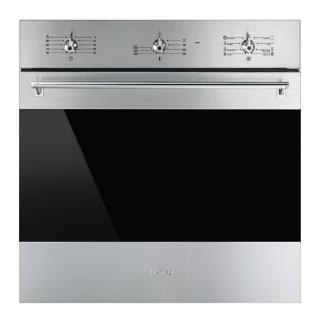

## SFA63M3TVX 60CM CLASSIC THERMOSEAL OVEN

#### EAN 8017709289317

Dimensions 597mmW x 592mmH x 548mmD

Finish Fingerprint proof stainless steel

Eclipse high visibility black glass

Total functions 9 incl.defrost
Display Text on panel

Display Text on pane
Capacity 79L

Cooking levels 5

Thermostat 50 - 250°C Installation Built-in

Programmability End of cooking alarm, minute minder

Cleaning Vapour Clean
Lighting 1 x 40W halogen

Supplied accessories 1 x Grid with back and side stop

1 x 20mm enamelled tray 1 x 40mm enamelled tray

1 x Insert grid

Optional accessories PRTX - Pizza Stone

PPR2 - Gourmet Cooking Stone PALPZ - Single-handle pizza paddle 38508/510 - Baking Dish GT1P-2 - Partial telescopic guides GT1T-2 - Total telescopic guides

Safety Cool Door technology, thermal protection system

Power 220-240V, 50/60Hz

3000W

13A Connection

Warranty Two years parts and labour