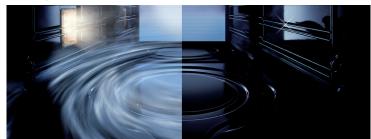

#### COOL DOOR TECHNOLOGY

Smeg's Cool Door system is a combination of technologies which is driven by a 22 blade tangential fan and includes a heat exchange baffle system. It draws cool air up through the panes of heat-reflective glass in the door, making it safe to the touch even when the oven is at pyrolytic temperatures of around 500°C.