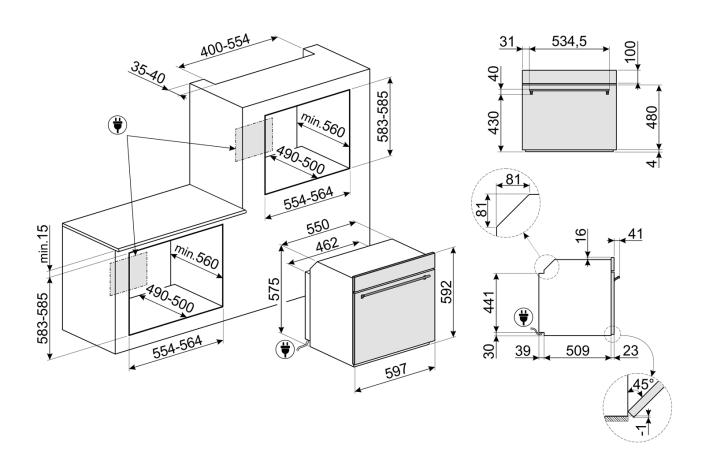

#### EAN 8017709289317

Dimensions 597mmW x 592mmH x 548mmD

Finish Fingerprint proof stainless steel

Eclipse high visibility black glass

Total functions 9 incl.defrost
Display Text on panel

Display Text on pane
Capacity 79L