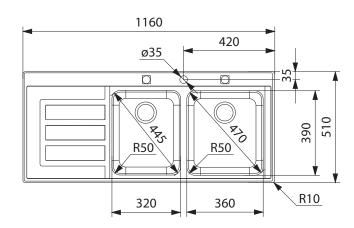

#### **PRODUCT INFORMATION**

| Installation            | Topmount                                       |
|-------------------------|------------------------------------------------|
| Dimensions              | 1160 x 510mm                                   |
| Cabinet Base            | 800mm                                          |
| Bowl Size               | 360 x 390 x 175mm/24L<br>320 x 390 x 175mm/21L |
| Bowl Radius             | 50mm                                           |
| Cut-Out Size            | 1149 x 499mm, cr=10                            |
| <b>Cut-Out Template</b> | No                                             |
| Waste Outlet            | Hygienic Integrated Waste                      |
| Overflow                | Yes                                            |
| Tap Holes               | ø35mm                                          |
| Remote Waste            | Yes                                            |
| Finish                  | Stainless Steel                                |
| Warranty                | 50 Years                                       |

**NOTE:** Cut-out dimensions are a guide only, please use the actual sink as your template.