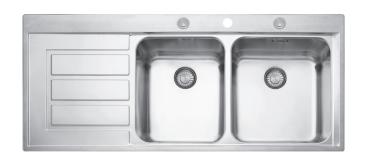

#### **PRODUCT INFORMATION**

| Installation            | Topmount                                       |
|-------------------------|------------------------------------------------|
| Dimensions              | 1160 x 510mm                                   |
| Cabinet Base            | 800mm                                          |
| Bowl Size               | 360 x 390 x 175mm/24L<br>320 x 390 x 175mm/21L |
| Bowl Radius             | 50mm                                           |
| Cut-Out Size            | 1149 x 499mm, cr=10                            |
| <b>Cut-Out Template</b> | No                                             |
| Waste Outlet            | Hygienic Integrated Waste                      |
| Overflow                | Yes                                            |
| Tap Holes               | ø35mm                                          |
| Remote Waste            | Yes                                            |
| Finish                  | Stainless Steel                                |
| Warranty                | 50 Years                                       |