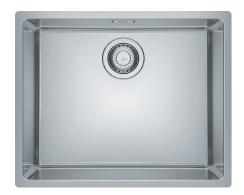

## MRX 210-50 **MARIS SINK**

## PRODUCT INFORMATION

| Installation            | Topmount/Flushmount/Undermount |
|-------------------------|--------------------------------|
| Dimensions              | 540(W) x 440(H)mm              |
| Cabinet Base            | 550mm                          |
| Bowl Size               | 500(W) x 400(H) x 180(D)/36L   |
| Bowl Radius             | 1 6mm                          |
| Cut-Out Size            | Template                       |
| <b>Cut-Out Template</b> | Yes                            |
| Waste Outlet            | Semi Integrated Waste          |
| Overflow                | Yes                            |
| Tap Holes               | No                             |
| Remote Waste            | No                             |
| Finish                  | Stainless Steel                |