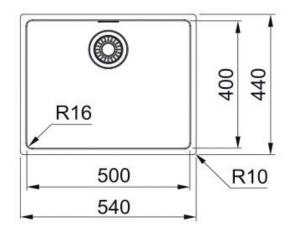

## PRODUCT INFORMATION

| Installation            | Topmount/Flushmount/Undermount |
|-------------------------|--------------------------------|
| Dimensions              | 540(W) x 440(H)mm              |
| Cabinet Base            | 550mm                          |
| Bowl Size               | 500(W) x 400(H) x 180(D)/36L   |
| Bowl Radius             | 1 6mm                          |
| Cut-Out Size            | Template                       |
| <b>Cut-Out Template</b> | Yes                            |
| Waste Outlet            | Semi Integrated Waste          |
| Overflow                | Yes                            |
| Tap Holes               | No                             |
| Remote Waste            | No                             |
| Finish                  | Stainless Steel                |