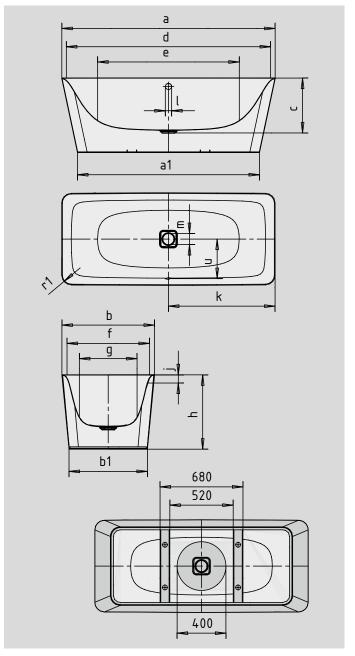

## **30 YEAR GUARANTEE**

Similar illustrations

| Model No.                                    |                | 1174     |
|----------------------------------------------|----------------|----------|
| External length                              | а              | 1750 mm  |
| External length (bottom)                     | $a_1$          | 1493 mm  |
| External width                               | b              | 760 mm   |
| External width (bottom)                      | b <sub>1</sub> | 643 mm   |
| Depth                                        | С              | 450 mm   |
| Internal length (top)                        | d              | 1676 mm  |
| Internal length (bottom)                     | е              | 1162 mm  |
| Internal width (top)                         | f              | 676 mm   |
| Internal width (bottom)                      | g              | 473 mm   |
| Height of bath                               | h              | 610 mm   |
| Distance top edge to centre of overflow hole | j              | 70 mm    |
| Distance bath edge to centre of drain hole   | k              | 875 mm   |
| Diameter of overflow hole                    | I              | 52 mm    |
| Diameter of drain hole                       | m              | 90 mm    |
| Radius                                       | $r_{1}$        | 80 mm    |
| Distance between centre holes                | u              | 320 mm   |
| Water volume** in litres                     |                | 140 mm   |
| Weight of the enamelled bath in kg           |                | 115      |
| Waste connection diameter                    |                | 40/50 mm |
| Fill fitting connection                      |                | 1/2"     |