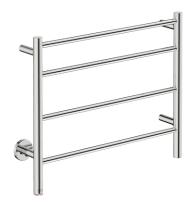

## NATURAL 4 Bar 650mm STR-PTS 230V

## POLISHED GRADE 304 Stainless Steel

## **Controller Features - PTSelect Switch:**

• Temperature Adjustment • ON / OFF Switch • RED LED Indicator



Controller Technical Specifications:

Controller: PTSelect Switch

INPUT Voltage Range: 190VAC~250VAC

Operating Frequency:  $50 \text{ Hz} \pm 2\%$ 

Load Capability: 0.18A~4A Load Control Range: 40~100%

Standby Current: 3.0mA

HTR Technical Specifications:

Model: NAT04231-PTS-POLS

Size: 674mm (width) x 535mm (height)

Power: 60 Watts Current: 0.26 Amps Volts: 230 VAC IP Rating: IPX5

Suggested Height of Electrical Outlet = 1125mm (this is only an indication as every installation is different)

## **NOTES:**

\*EO Denotes DUAL ENTRY Electrical Outlet connection

\*PTS Denotes location of PTSelect Switch

Dimensions given are in mm. Bathroom Butler® reserves the right to alter and/or remove designs from time to time without prior notice. This drawing is to be used for reference purpos