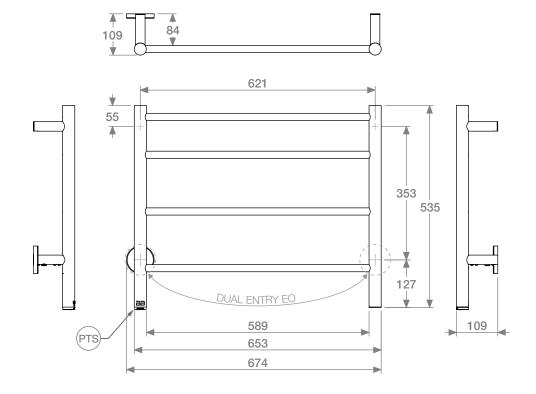

Operating Frequency:  $50 \text{ Hz} \pm 2\%$ 

Load Capability: 0.18A~4A Load Control Range: 40~100%

Standby Current: 3.0mA

HTR Technical Specifications:

Model: NAT04231-PTS-POLS

Size: 674mm (width) x 535mm (height)

Power: 60 Watts Current: 0.26 Amps Volts: 230 VAC IP Rating: IPX5

Suggested Height of Electrical Outlet = 1125mm (this is only an indication as every installation is different)

## **NOTES:**

\*EO Denotes DUAL ENTRY Electrical Outlet connection

\*PTS Denotes location of PTSelect Switch

Dimensions given are in mm. Bathroom Butler® reserves the right to alter and/or remove designs from time to time without prior notice. This drawing is to be used for reference purposes only. E &O.E. This product may not be available in your specific country, please check local website for availability. Copyright Bathroom Butler® 2016