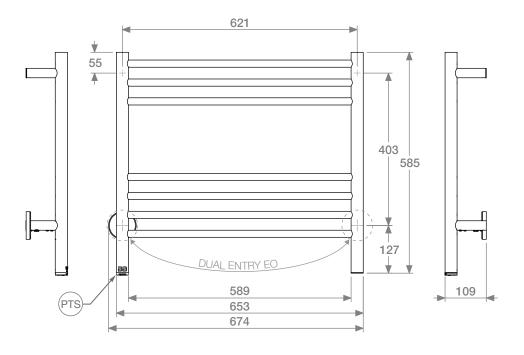

### HTR Technical Specifications:

Model: NAT07231-PTS-POLS

Size: 674mm (width) x 585mm (height)

Power: 80 Watts Current: 0.35 Amps Volts: 230 VAC IP Rating: IPX5

Suggested Height of Electrical Outlet = 1075mm (this is only an indication as every installation is different)

#### **NOTES:**

\*EO Denotes DUAL ENTRY Electrical Outlet connection

\*PTS Denotes location of PTSelect Switch

Dimensions given are in mm. Bathroom Butler® reserves the right to alter and/or remove designs from time to time without prior notice. This drawing is to be used for reference purposes only. E &O.E. This product may not be available in your specific country, please check local website for availability. Copyright Bathroom Butler® 2016