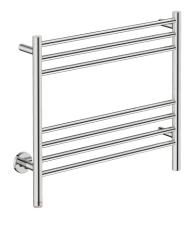

# NATURAL 7 Bar 650mm STR-PTS 230V

## POLISHED GRADE 304 Stainless Steel

### HTR Technical Specifications:

Model: NAT07231-PTS-POLS

Size: 674mm (width) x 585mm (height)

Power: 80 Watts Current: 0.35 Amps Volts: 230 VAC IP Rating: IPX5

Suggested Height of Electrical Outlet = 1075mm (this is only an indication as every installation is different)