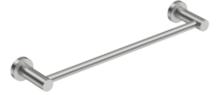

## 4670 SINGLE TOWEL RAIL 430mm / 17"

## Wall Fixings Supplied: Masonry

**4600 Series Premium Collection** 

Code: 4670POLS Finish: Polished GRADE 304 Stainless Steel Code: 4670BRSH Finish: Brushed GRADE 304 Stainless Steel

Dimensions given are in **mm** and **[inches]**. Bathroom Butler® reserves the right to alter and/or remove designs from time to time without prior notice. This drawing is to be used for reference purposes only. E &O.E.