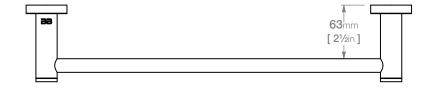

## 4670 SINGLE TOWEL RAIL 430mm / 17"

## Wall Fixings Supplied: Masonry

**4600 Series Premium Collection** 

Code: 4670POLS Finish: Polished GRADE 304 Stainless Steel Code: 4670BRSH Finish: Brushed GRADE 304 Stainless Steel

Dimensions given are in **mm** and **[inches]**. Bathroom Butler® reserves the right to alter and/or remove designs from time to time without prior notice. This drawing is to be used for reference purposes only. E &O.E.