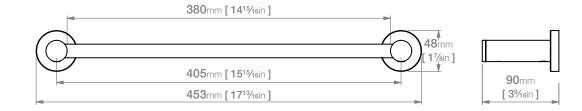

## 4670 SINGLE TOWEL RAIL 430mm / 17"

## Wall Fixings Supplied: Masonry

**4600 Series Premium Collection** 

Code: 4670POLS Finish: Polished GRADE 304 Stainless Steel Code: 4670BRSH Finish: Brushed GRADE 304 Stainless Steel

Dimensions given are in **mm** and **[inches]**. Bathroom Butler® reserves the right to alter and/or remove designs from time to time without prior notice. This drawing is to be used for reference purposes only. E &O.E.