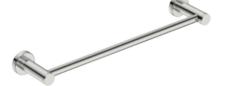

## 4670 SINGLE TOWEL RAIL 430mm / 17"

## Wall Fixings Supplied: Masonry

**4600 Series Premium Collection** 

Code: 4670POLS Finish: Polished GRADE 304 Stainless Steel Code: 4670BRSH Finish: Brushed GRADE 304 Stainless Steel

Dimensions given are in **mm** and **[inches]**. Bathroom Butler® reserves the right to alter and/or remove designs from time to time without prior notice. This drawing is to be used for reference purposes only. E &O.E.