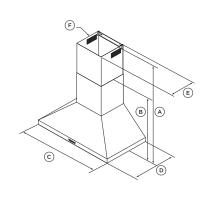

### PRODUCT DIMENSIONS

| ISO | VIEW |
|-----|------|
|     |      |

|     |                                     | mm  |
|-----|-------------------------------------|-----|
| A   | Maximum overall height of rangehood | 975 |
| B   | Minimum overall height of rangehood | 636 |
| ©   | Overall width of rangehood          | 898 |
| (D) | Overall depth of rangehood          | 500 |
| (E) | Depth of rangehood chimney          | 290 |
| E   | Diameter of ducting outlet          | 150 |
|     |                                     |     |