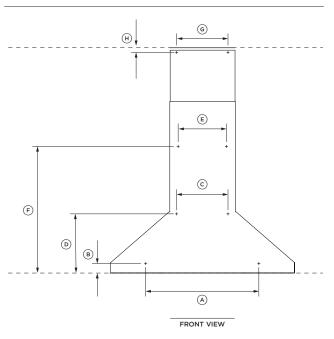

### ATTACHMENT DIMENSIONS

| A   | Width of lower rangehood attachment point  | 508 |
|-----|--------------------------------------------|-----|
| В   | Height of lower rangehood attachment point | 47  |
| ©   | Width of upper rangehood attachment point  | 250 |
| (D) | Height of upper rangehood attachment point | 294 |
| E   | Width of chimney bracket attachment point  | 250 |
|     |                                            |     |

mm

596

250

25

F Height of chimney bracket attachment point

Width of upper chimney bracket attachment point

Height of upper chimney bracket attachment point

### PRODUCT DIMENSIONS

| ISO | VIEW |
|-----|------|
|     |      |

|     |                                     | mm  |
|-----|-------------------------------------|-----|
| A   | Maximum overall height of rangehood | 975 |
| B   | Minimum overall height of rangehood | 636 |
| ©   | Overall width of rangehood          | 898 |
| (D) | Overall depth of rangehood          | 500 |
| (E) | Depth of rangehood chimney          | 290 |
| E   | Diameter of ducting outlet          | 150 |
|     |                                     |     |