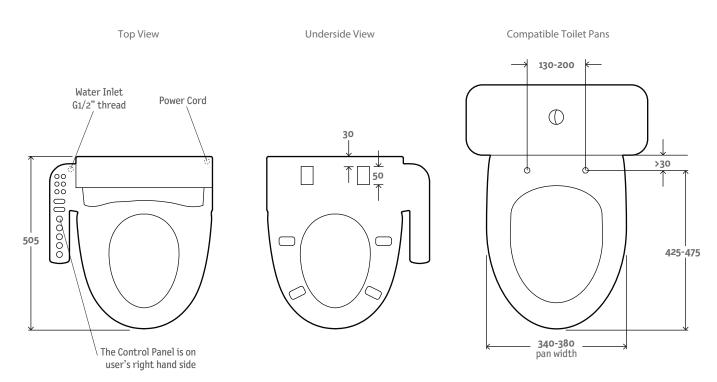

Colour/Finish White

Material Polypropylene

Included Components • Electronic bidet

- Ionic water filter
- Non-return valve
- · Installation instructions
- · Quick start user guide
- · Low-medium hazard backflow prevention device

\*Notes: Must be installed with RCD electrical protection.

Must be installed to a water supply pressure between 220-500kPa.

Must be installed in compliance with AS/NZS 3500.1.

| Product               | Code       |
|-----------------------|------------|
| Electronic Bidet Seat | 99286A-N-0 |