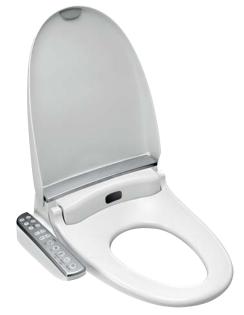

## Englefield™ Electronic Bidet Seat

A modern bidet seat that can be fitted to a variety of Englefield and other toilets. Designed to deliver the finest in hygiene, safety and comfort for the whole family.

Features & Benefits

- Quiet-Close, Quick-Release and heated seat
- · Posterior and feminine cleansing with warm water
- Auto self-cleaning stainless steel nozzle for personal hygiene
- · 2-level power saving modes
- Sitting sensor enables cleansing functions only when seated
- · 6-level adjustment nozzle position
- · Reduce unhygienic dampness with dry air
- Includes check valve, water inlet hose, seat fixing kit, water filter and electronic bidet seat