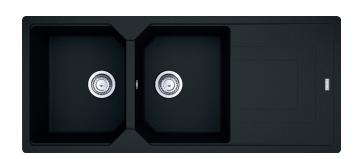

# **URBAN GRANITE**

## **UBG221ONYX REV**

#### **PRODUCT INFORMATION**

| Installation            | Topmount                     |
|-------------------------|------------------------------|
| Dimensions              | 1160 x 500mm                 |
| Cabinet Base            | 800mm                        |
| Bowl Size               | 348 x 425 x 206mm / 30L (x2) |
| Bowl Radius             | 15mm                         |
| Cut-Out Size            | 1124 x 464mm, cr=15          |
| <b>Cut-Out Template</b> | No                           |
| Waste Outlet            | Semi Integrated Waste        |
| Overflow                | Yes                          |
| Tap Holes               | ø35mm                        |
| Remote Waste            | No                           |
| Finish                  | Fragranite                   |
| Warranty                | 50 Years                     |