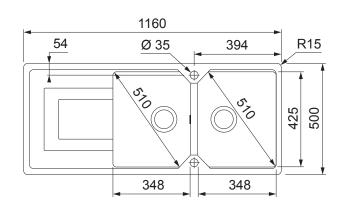

#### **PRODUCT INFORMATION**

| Installation            | Topmount                     |
|-------------------------|------------------------------|
| Dimensions              | 1160 x 500mm                 |
| Cabinet Base            | 800mm                        |
| Bowl Size               | 348 x 425 x 206mm / 30L (x2) |
| Bowl Radius             | 15mm                         |
| Cut-Out Size            | 1124 x 464mm, cr=15          |
| <b>Cut-Out Template</b> | No                           |
| Waste Outlet            | Semi Integrated Waste        |
| Overflow                | Yes                          |
| Tap Holes               | ø35mm                        |
| Remote Waste            | No                           |
| Finish                  | Fragranite                   |
| Warranty                | 50 Years                     |

NOTE: Cut-out dimensions are a guide only, please use the actual sink as your template.