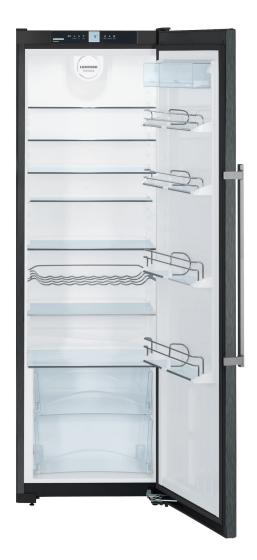

## **Refrigerator Features**

| Fruit & vegetable drawer on telescopic rails | 2     |
|----------------------------------------------|-------|
| SuperCool                                    | •     |
| GlassLine shelves                            | •     |
| Elegant holding columns                      | •     |
| Removable VarioBoxes                         | •     |
| Bottle shelf I Egg tray                      | •   • |
| Automatic refrigerator defrosting            | •     |