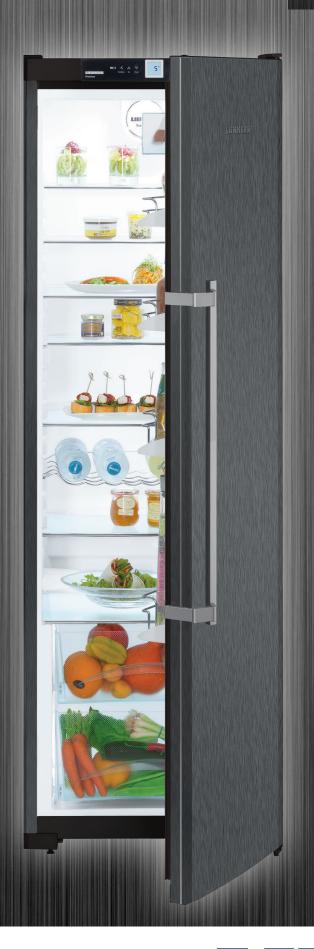

## FREESTANDING SINGLE REFRIGERATOR SKbs 4210

Bio Fresh

Soft System Telescopic Rails 3 Year Warranty

Whilst every effort is made to ensure all specifications and information in this flyer are correct at time of printing, Andi-Co Australia Pty. Ltd. reserve the right to make changes without notification. Where actual appliance measurements, specifications and ratings are crucial, we recommend that the actual appliance installation instructions that accompany each appliance be checked. Andi-Co Australia will not be liable for any loss.

## **Refrigerator Features**

| Fruit & vegetable drawer on telescopic rails | 2     |
|----------------------------------------------|-------|
| SuperCool                                    | •     |
| GlassLine shelves                            | •     |
| Elegant holding columns                      | •     |
| Removable VarioBoxes                         | •     |
| Bottle shelf I Egg tray                      | •   • |
| Automatic refrigerator defrosting            | •     |