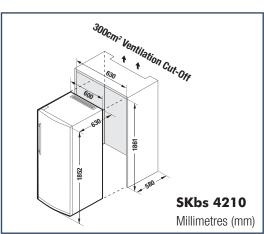

**SKbs 4210** 

 $\label{eq:KEY:FS} \textbf{KEY:FS} = \textbf{Freestanding. Cavity clearance for freestanding units please allow min. 50 mm above the unit if there is no ventilation cut-out.}$