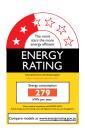

| Model                                         | SKbs 4210       |
|-----------------------------------------------|-----------------|
| Type I Finish                                 | FS I BlackSteel |
| Energy consumption (kWh/yr) I Star rating     | 279kWh I 2.5    |
| Compressors                                   | 1               |
| Total capacity litres (L) - Gross I Net       | 405 I 391       |
| Refrigerator gross (L) I Refrigerator net (L) | 405   391       |
| Freezer gross (L) I Freezer net (L)           | -               |
| BioFresh gross (L) I BioFresh net (L)         | -               |
| MagicEye control system I Display             | SoftTouch I LCD |
| Child proof setting for display & temp.       | •               |
| LED standard lighting                         | •               |
| SlimLine handle - integrated opening device   | •               |
| Door open warning signal                      | •               |
| Malfunction warning signal                    | •               |