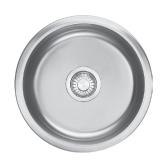

# **RAMBLA**

## LUX610

#### **PRODUCT INFORMATION**

| Installation            | Topmount              |
|-------------------------|-----------------------|
| Dimensions              | ø440mm                |
| Cabinet Base            | 450mm                 |
| Bowl Size               | ø380 x 190mm / 22L    |
| Bowl Radius             | ø440mm                |
| Cut-Out Size            | ø425mm                |
| <b>Cut-Out Template</b> | No                    |
| Waste Outlet            | Semi Integrated Waste |
| Overflow                | No                    |
| Tap Holes               | No                    |
| Remote Waste            | No                    |
| Finish                  | Stainless Steel       |
| Warranty                | 50 Years              |
|                         |                       |