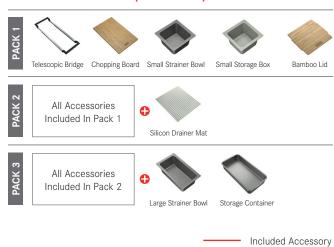

0mm                |
| Cabinet Base            | 450mm                 |
| Bowl Size               | ø380 x 190mm / 22L    |
| Bowl Radius             | ø440mm                |
| Cut-Out Size            | ø425mm                |
| <b>Cut-Out Template</b> | No                    |
| Waste Outlet            | Semi Integrated Waste |
| Overflow                | No                    |
| Tap Holes               | No                    |
| Remote Waste            | No                    |
| Finish                  | Stainless Steel       |
| Warranty                | 50 Years              |
|                         |                       |

 $\ensuremath{\text{NOTE:}}$  Cut-out dimensions are a guide only, please use the actual sink as your template.

#### **ALL-IN ACCESSORIES (AVAILABLE)**



### **ADDITIONAL ACCESSORIES**



### **FEATURES & BENEFITS**









--- Available Accessory