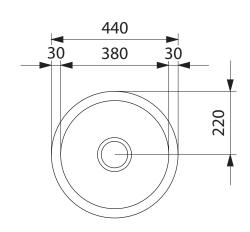

#### **PRODUCT INFORMATION**

| Installation            | Topmount              |
|-------------------------|-----------------------|
| Dimensions              | ø440mm                |
| Cabinet Base            | 450mm                 |
| Bowl Size               | ø380 x 190mm / 22L    |
| Bowl Radius             | ø440mm                |
| Cut-Out Size            | ø425mm                |
| <b>Cut-Out Template</b> | No                    |
| Waste Outlet            | Semi Integrated Waste |
| Overflow                | No                    |
| Tap Holes               | No                    |
| Remote Waste            | No                    |
| Finish                  | Stainless Steel       |
| Warranty                | 50 Years              |
|                         |                       |

 $\ensuremath{\text{NOTE:}}$  Cut-out dimensions are a guide only, please use the actual sink as your template.